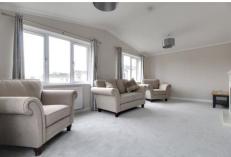

## **Description**

Situated in the sought after Water End Park, these four newly built park homes boast a spacious 40ft x 20ft double unit design. Each home is equipped with new furniture and features fully fitted kitchens, complete with a range of built-in appliances such as a dishwasher, washing machine, and fridge/freezer. Enjoy the comfort of LPG mains heating through a combi boiler. The principal bedroom comes with a walk-in wardrobe and en suite, while the second bedroom is equipped with wardrobes. Additional amenities include off-road parking and a wrap-around garden. Immediate possession is available.