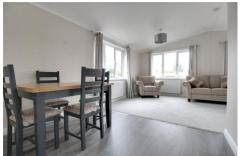

## **Description**

Situated in the sought after Water End Park, these four newly built park homes boast a spacious 40ft x 20ft double unit design. Each home is equipped with new furniture and features fully fitted kitchens, complete with a range of built-in appliances such as a dishwasher, washing machine, and fridge/freezer. Enjoy the comfort of LPG mains heating through a combi boiler. The principal bedroom comes with a walk-in wardrobe and en suite, while the second bedroom is equipped with wardrobes. Additional amenities include off-road parking and a wrap-around garden. Immediate possession is available.