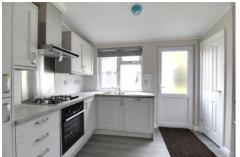

## **Description**

Situated in the sought after Water End Park, these four newly built park homes boast a spacious 40ft x 20ft double unit design. Each home is equipped with new furniture and features fully fitted kitchens, complete with a range of built-in appliances such as a dishwasher, washing machine, and fridge/freezer. Enjoy the comfort of LPG mains heating through a combi boiler. The principal bedroom comes with a walk-in wardrobe and en suite, while the second bedroom is equipped with wardrobes. Additional amenities include off-road parking and a wrap-around garden. Immediate possession is available.