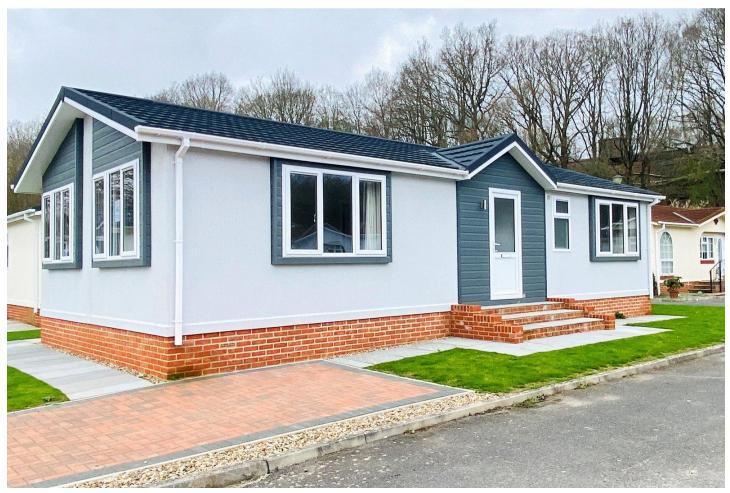

## Water End Park, Old Basing, Basingstoke, Hampshire, RG24 7BB

Price: £250,000

- Two Double Bedrooms
- Brand New Park Home
- 40ft x 20ft
- En Suite and Separate Bathroom
- Living and Dining Space
- Off Road Parking
- Immediate Possession Available
- EPC: TBC

## **Description**

Situated in the sought after Water End Park, these four newly built park homes boast a spacious 40ft x 20ft double unit design. Each home is equipped with new furniture and features fully fitted kitchens, complete with a range of built-in appliances such as a dishwasher, washing machine, and fridge/freezer. Enjoy the comfort of LPG mains heating through a combi boiler. The principal bedroom comes with a walk-in wardrobe and en suite, while the second bedroom is equipped with wardrobes. Additional amenities include off-road parking and a wrap-around garden. Immediate possession is available.

#### Outside

The garden wraps around the park home and is laid to lawn, with blocked paved driveway for off road parking, and steps up to the front door.