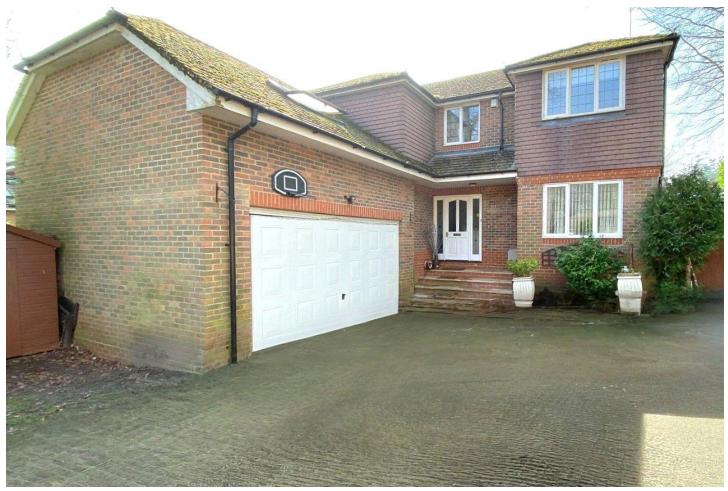

# Highclere Drive, Camberley, Surrey, GU15 1JY

Offers in Excess of: £700,000

- Five Bedrooms
- Approaching 1,900 Square Feet
- Conservatory
- Double Garage and Driveway
- Three Reception Rooms
- Close to Local Schools
- Enclosed Garden
- EPC: TBC

#### Description

A spacious Five bedroom detached house located in the sought after area of Highclere Drive, Camberley. The property requires some modernisation and presents an excellent opportunity to put your own stamp on a family home. The accommodation comprises of an open plan kitchen/breakfast room, utility room, conservatory, lounge, dining room, family room and cloakroom. To the first floor there are five bedrooms, two of which have en suites and a further family bathroom.

#### **Outside**

To the front of the property is a generous driveway offering extensive parking which leads to a double garage. The main garden to the rear is fully enclosed and is mainly lawned, with a generous patioed area ideal for outside entertaining.