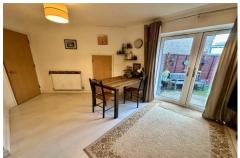

#### **Description**

This three double bedroom home enjoys a distinctive arrangement and features an 18 foot lounge/diner area, with modern kitchen, cloakroom, offering two bathroom suites, a garage and a private rear garden. The modern property is set in Cove, preferred by families, due to the reputable schools, M3 and amenities and is sold with the convenience with no onward chain.

#### **Outside**

Externally, the property benefits from driveway parking to the front suitable for two cars, while to the rear, there is a private garden that is mainly laid to lawn, complemented by a paved patio, ideal for outdoor dining and entertaining.