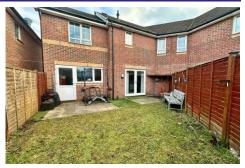

#### **Outside**

Externally, the property benefits from driveway parking to the front suitable for two cars, while to the rear, there is a private garden that is mainly laid to lawn, complemented by a paved patio, ideal for outdoor dining and entertaining.