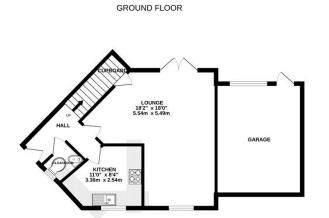

### **Floorplan**

BEDROOM
1510" x 140"
5.14m x 4.26m

BEDROOM
257 x 84"
2.56m x 2.54m

1ST FLOOR

wrins every acturing in subtem induce to ensure the accuracy of the fluoripart commander finely, fleasing the conditions, without some sond any other tiems are approximated and no responsibility is daken for any error, omission or mis-statement. This plan is for illustrative purposes only and should be used as such by any prospective purchaser. The services, systems and appliances shown have not been tested and no guaranter as to their operability or efficiency can be given.