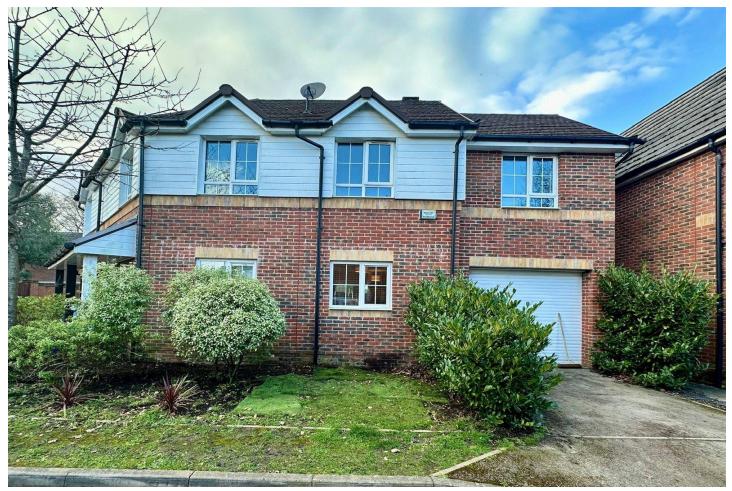

## Three Bedroom Semi-Detached House

# Silver Birch Way, Farnborough, Hampshire, GU14 9UP

Price: £450,000

- Three Bedroom Semi Detached
- Dual Aspect 18ft Lounge
- Kitchen with Integrated Appliances
- Garage And Parking

- Two Bathroom Suites
- Downstairs Cloakroom
- Private Rear Garden
- EPC: TBC

#### **Description**

This three double bedroom home enjoys a distinctive arrangement and features an 18 foot lounge/diner area, with modern kitchen, cloakroom, offering two bathroom suites, a garage and a private rear garden. The modern property is set in Cove, preferred by families, due to the reputable schools, M3 and amenities and is sold with the convenience with no onward chain.

#### **Outside**

Externally, the property benefits from driveway parking to the front suitable for two cars, while to the rear, there is a private garden that is mainly laid to lawn, complemented by a paved patio, ideal for outdoor dining and entertaining.