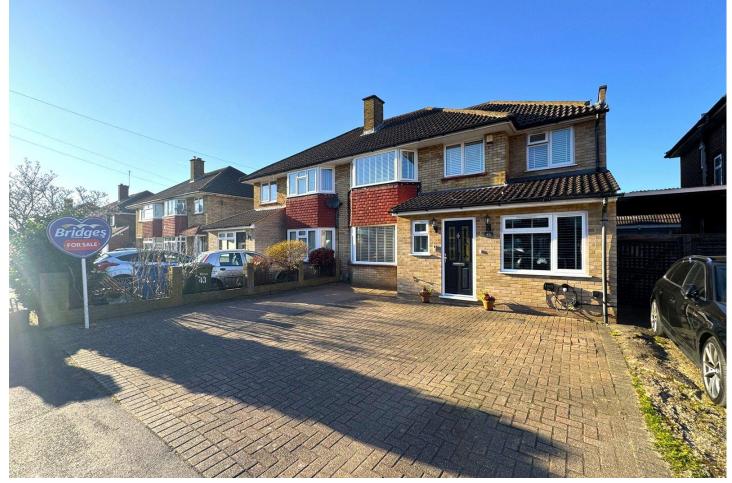

## www.bridges.co.uk

Three Bedroom Semi-Detached House West Heath Road, Farnborough, Hampshire, GU14 8QR

Price: £525,000 Freehold

- Three/Four Bedrooms
- No Onward Chain
- 26 Foot Kitchen/Dining room
- Separate Utility Room

## Description

Situated in the popular West Heath area of Farnborough is this extended three/four bedroom semi detached family home that has been modernised throughout by the current owners. The property is ideally located for easy access to Farnborough main line train station, local amenities and well regarded local schools. The property offers a full width kitchen/dining room with central island and wooden work tops as well as integrated oven and hob, there is a separate utility room, front aspect living room with bay window, ground floor cloakroom and a study/bedroom four. To the first floor there are three double bedrooms all of which benefit from built in wardrobes, there is also a refitted family bathroom and a separate refitted family shower room.

## Outside

To the front of the property there is block paved parking for approximately four vehicles and there is an EV charging point. The enclosed rear garden consists of a paved patio area ideal for outdoor dining with part of this being covered, there is also a good sized shed and mature flower beds.