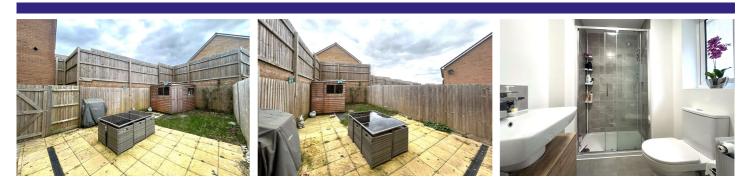

## Outside

Outside there is ample parking for three/four vehicles on the driveway. To the rear is an enclosed garden with a south west facing aspect, it has an extended patio area, lawn, 10' x 6' shed with power and lighting, and there is a side gate leading to the driveway.