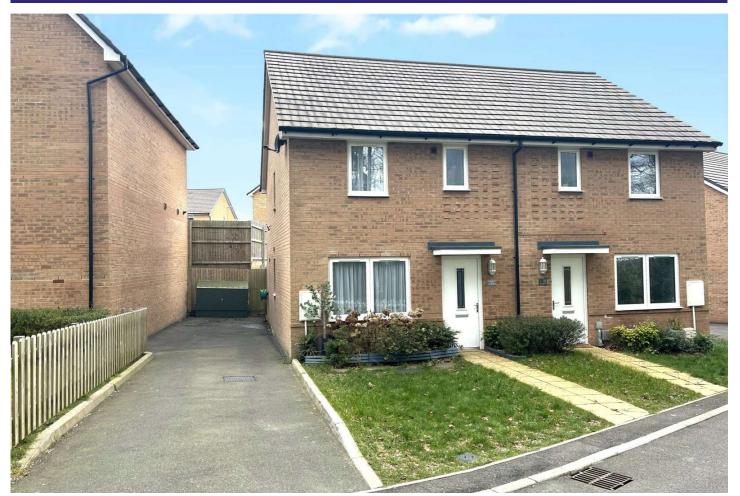

## www.bridges.co.uk

Three Bedroom Semi-Detached House **Stoneham Way, Basingstoke, Hampshire, RG24 9WW** Price: £400,000

- Three Bedrooms
- Semi-Detached
- Kitchen Diner
- Cloakroom

- Driveway
- En Suite
- Enclosed Garden
- EPC: B (84)

## Description

Bridges Estate Agents offer to the market this three bedroom semi-detached house, located at Gillies Meadow within Rooksdown. The ground floor features a living room and a cloakroom. You will also find an upgraded open plan kitchen diner with laminate flooring and integrated appliances, including dishwasher, washing machine and fridge freezer - with French doors out to the rear garden. Upstairs, the main bedroom has an en suite shower room - as well as a further double bedroom, a single bedroom and a family bathroom. The property also benefits from 6 years remaining on the NHBC. Give us a call today to book your viewing.