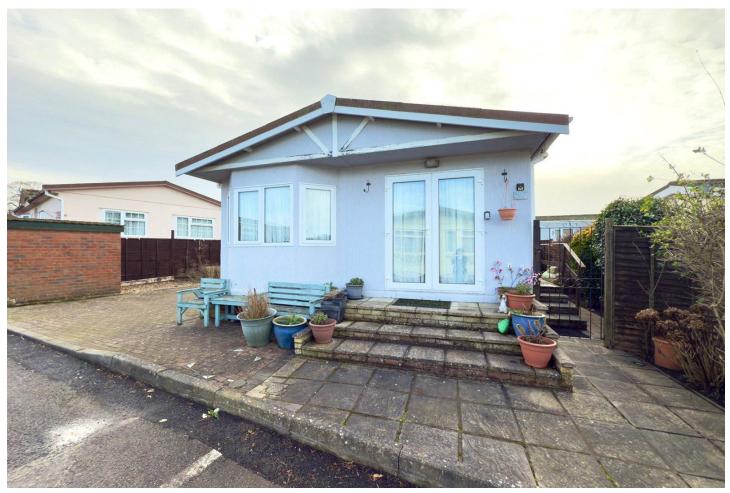

#### Description

This two double bedroom park home is located on the extremely popular Surrey Hills park development in Normandy, within easy reach of Guildford town and local amenities. This home has been well looked after and is presented to market in great condition throughout. The living/dining room is of good size and duel aspect. There is a fitted kitchen and family bathroom, with two double bedrooms - both rear aspect. Outside, there is a driveway for two vehicles and a low maintenance outside space, which is great for a BBQ and entertaining. This residential park is well located close to the countryside, with plenty of walks straight out of your front door - as well as being located in an area of natural beauty. The park offers a peaceful environment for its residents and the homes are laid out neatly, with many having their own gardens and parking bays.

#### Outside

Externally, there is a driveway for two vehicles and a wrap around plot, which is very easy to maintain.