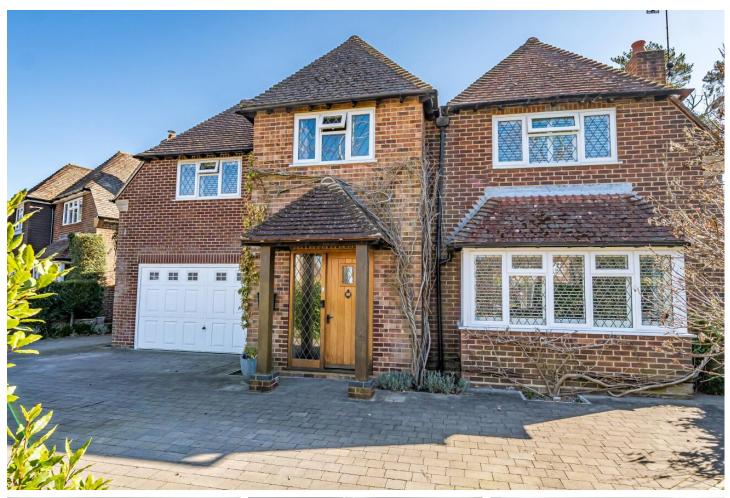

### **Description**

A well presented, extended, five/six bedroom detached family home situated within a highly regarded and sought after residential road and within catchment of popular schools. The accommodation comprises: A spacious entrance hall, living room with sliding doors to a generous family room, an open plan kitchen/dining room, utility room and a double garage to the ground floor. Whilst the first floor offers a galleried landing, a principal suite with en suite shower room, four further well proportioned double bedrooms and a sixth bedroom/study. The property also benefits from a south easterly facing rear garden. Viewings are highly recommended and strictly by appointment only.

#### **Outside**

The property offers a block paved driveway with parking for several vehicles and access to the double garage via an up and over door. A side gate leads to the enclosed south/easterly garden which is mainly laid to lawn with a patio seating area, summer house and storage shed.