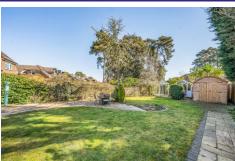

#### **Outside**

The property offers a block paved driveway with parking for several vehicles and access to the double garage via an up and over door. A side gate leads to the enclosed south/easterly garden which is mainly laid to lawn with a patio seating area, summer house and storage shed.