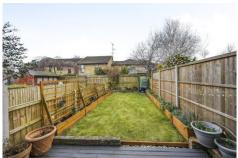

#### Outside

The property benefits from a beautifully kept south facing garden. The decked area is accessed directly from the living/diner via a newly fitted sliding door. This leads onto a lawn area bordered by established flowerbeds with rear access and enclosed with wooden fencing.