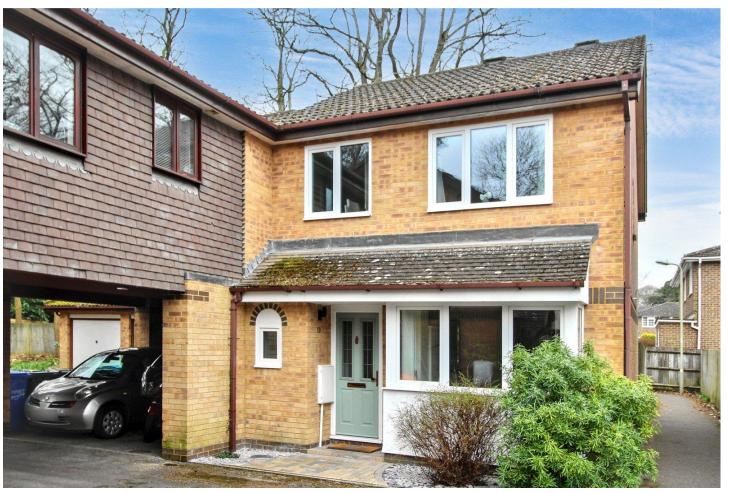

### Description

This wonderful three bedroom home is offered to the market with a generous corner plot and is in a popular Church Crookham cul-de-sac. The ground floor offers multiple reception rooms, starting with a bright living area featuring a charming bay window. Adjacent to the living room is a versatile space, currently used as a bedroom but ideal as a playroom or study. This room benefits from patio doors leading to the rear garden. The modern, recently refurbished kitchen flows into the bright double aspect extension, currently used as a dining room, with access to the garden. Upstairs, the property boasts three bedrooms, with two of them being doubles. The principal bedroom features a refurbished en suite, while the modern family bathroom is superbly presented. The third bedroom is currently used as a study.

#### **Outside**

The property benefits from a wonderful corner plot and is situated in a popular Church Crookham cul-de-sac. The property benefits from side access to a generous private rear garden, which is south west facing and mainly laid to lawn, with a small patio area and access to a detached garage, which has been converted into a functional office space with power outlets and lighting. Conveniently located, the property is just a short walk from Church Crookham Junior School and close to local amenities, shops, and pubs.