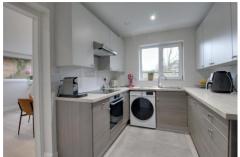

### Description

This wonderful three bedroom home is offered to the market with a generous corner plot and is in a popular Church Crookham cul-de-sac. The ground floor offers multiple reception rooms, starting with a bright living area featuring a charming bay window. Adjacent to the living room is a versatile space, currently used as a bedroom but ideal as a playroom or study. This room benefits from patio doors leading to the rear garden. The modern, recently refurbished kitchen flows into the bright double aspect extension, currently used as a dining room, with access to the garden. Upstairs, the property boasts three bedrooms, with two of them being doubles. The principal bedroom features a refurbished en suite, while the modern family bathroom is superbly presented. The third bedroom is currently used as a study.