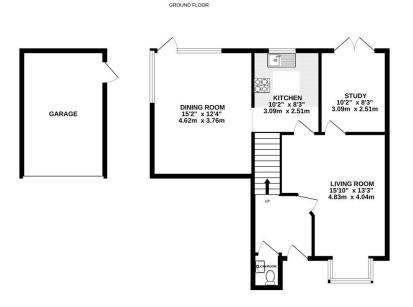

#### **Floorplan**

BEDROOM 95" × 95" 2.87m × 2.87m

DOWN BEDROOM 102" × 97" 3.10m × 2.92m 1.99m × 1.98m

1ST FLOOR

Whits every attempt has been made to ensure the accuracy of the floorplan contained here, measurements of doors, windows, rooms and any other items are exproximate and no responsibility is daken for any error, omission or mis-statement. This plan is for illustrative purposes only and should be used as such by any prospective purchaser. The envices, systems and appliances shown have not been tested and no guaranter as to their operability or efficiency can be given.