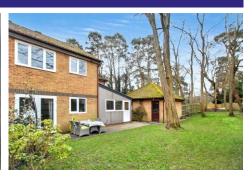

#### **Outside**

The property benefits from a wonderful corner plot and is situated in a popular Church Crookham cul-de-sac. The property benefits from side access to a generous private rear garden, which is south west facing and mainly laid to lawn, with a small patio area and access to a detached garage, which has been converted into a functional office space with power outlets and lighting. Conveniently located, the property is just a short walk from Church Crookham Junior School and close to local amenities, shops, and pubs.