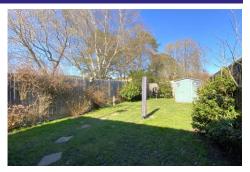

#### **Outside**

To the rear of the property, there is an attractive and private rear garden with a sizeable timber deck with a covered Pergola/Canopy ideal for all fresco dining, there is also a side access gate to the front with two courtesy lights. The remainder of the garden is lawned with attractive flowers shrub borders and a timber storage shed. To the front of the property, there is a lawned area and a double driveway with parking for two vehicles.