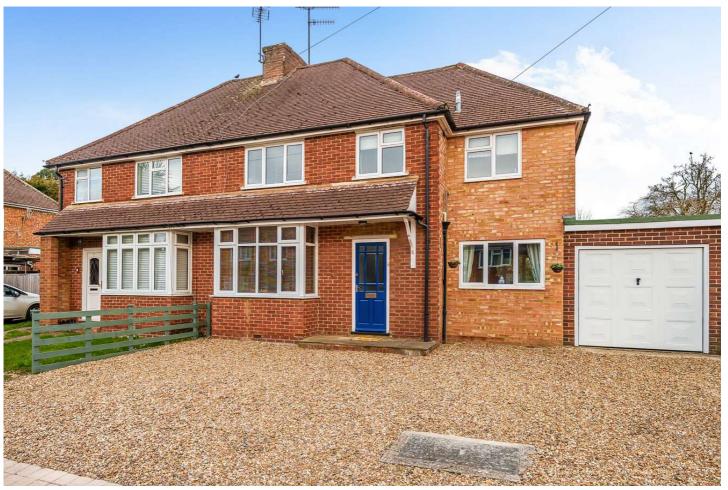

# Liddington New Road, Guildford, Surrey, GU3 3AH

Offers in excess of: £600,000

- Four Bedroom Semi-Detached
- Three Reception Rooms
- En Suite
- Large Garden

- Driveway for Multiple Vehicles
- Garage
- Complete Chain Above
- EPC: TBC

### **Description**

A rare opportunity to purchase this beautiful family home, located in one of Guildford's most popular residential roads. The house is ideally located, only a short walk from the local schools and within easy reach of Rydes Hill common. The property is also only a 10 minute drive into Guildford's town centre. The property downstairs boasts a large living room with pleasant views and doors which lead out into the garden - as well as a fitted kitchen, a separate dining room and an additional family room. Upstairs boasts four bedrooms, an en suite to the main bedroom and a family bathroom suite. Give us a call today to book your viewing for this stunning house.

#### **Outside**

Outside the house boasts driveway parking for a number of vehicles, a garage and a beautiful large east facing garden.