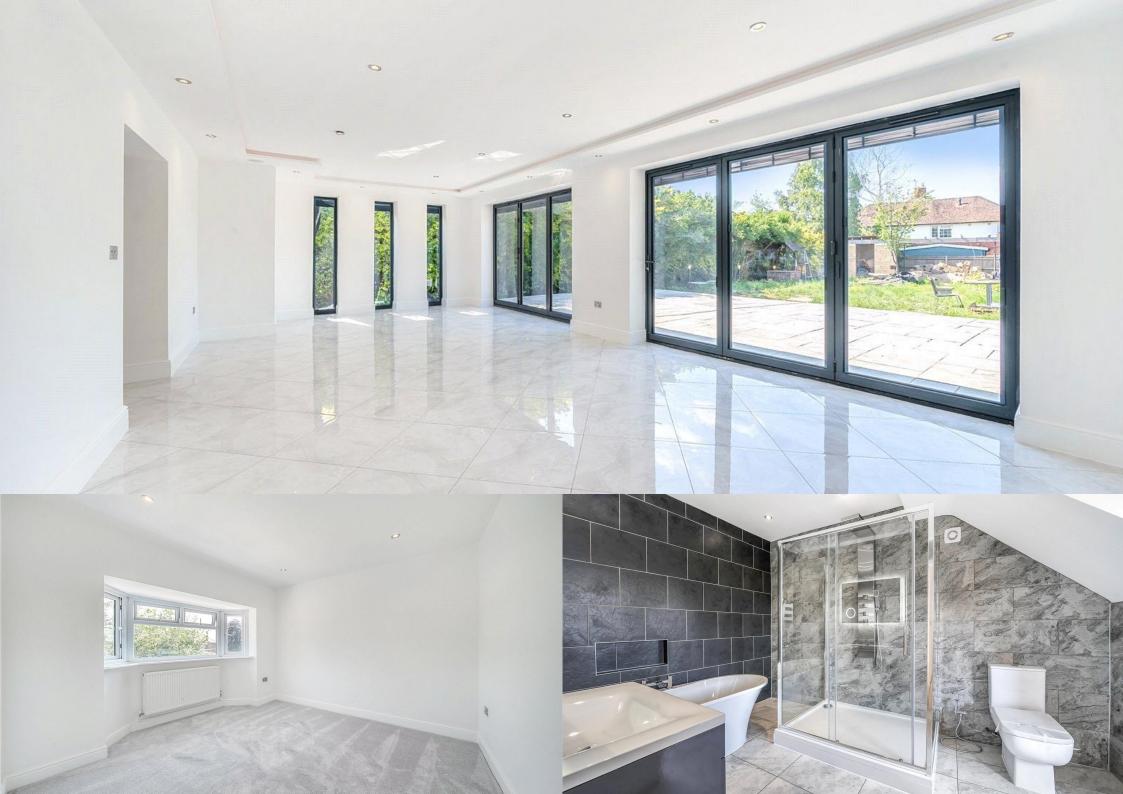

The ground floor is equipped with underfloor heating and features three reception rooms, including a study, a snug, and an expansive living/dining room spanning the entire width of the property with bi-folding doors to the garden.

To the first floor are four double bedrooms, one with an en suite, and a spacious family bathroom.

The top floor is dedicated to the principal suite with its own private dressing room and an en suite bathroom.