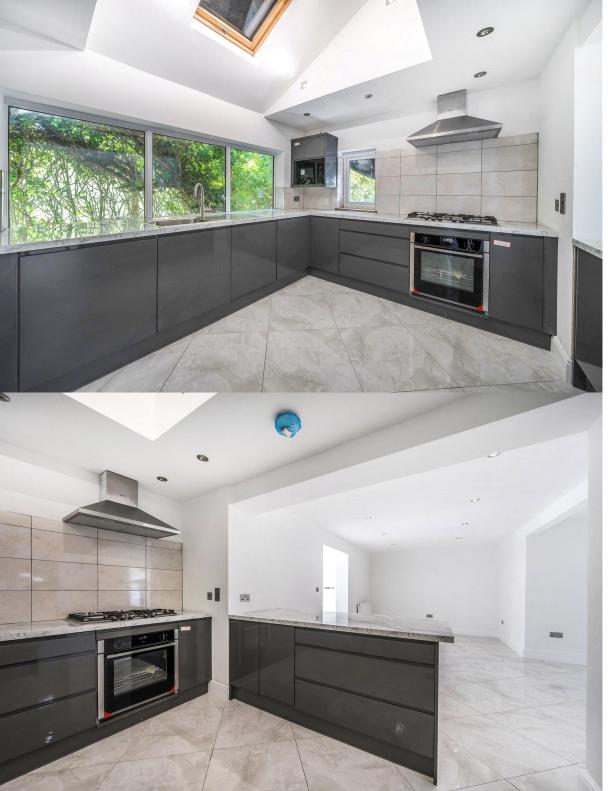

The ground floor is equipped with underfloor heating and features three reception rooms, including a study, a snug, and an expansive living/dining room spanning the entire width of the property with bi-folding doors to the garden.