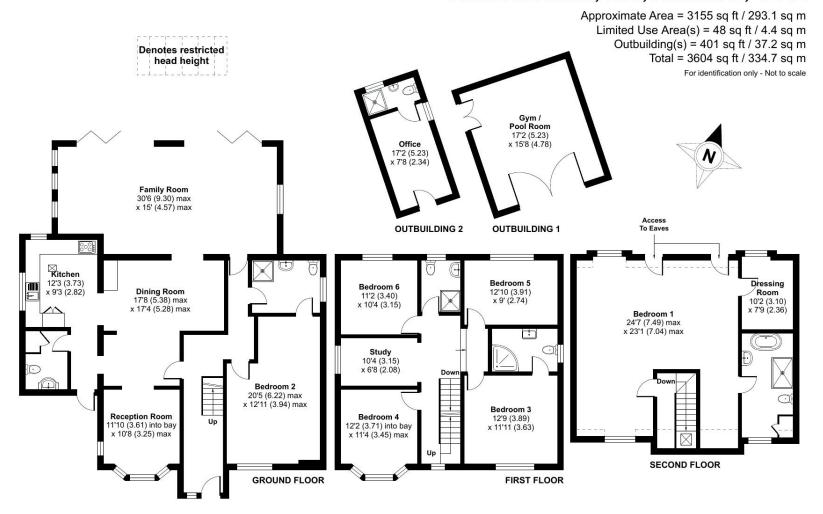

### **The Property**

Offered to the market, with no onward chain complications, is this six bedroom detached family house which is located in the desirable village of Ash.

The property has been extensively extended and refurbished by the current owners offering spacious living over three floors.

The ground floor is equipped with underfloor heating and features three reception rooms, including a study, a snug, and an expansive living/dining room spanning the entire width of the property with bi-folding doors to the garden.

To the first floor are four double bedrooms, one with an en suite, and a spacious family bathroom.

The top floor is dedicated to the principal suite with its own private dressing room and an en suite bathroom.

#### **Outside**

The front of the property is enclosed by a low level brick wall with shrub borders.

The property is situated on a plot of just under a quarter of an acre and is within walking distance of Ash Village. For larger towns, Farnham is within a ten minute drive, and Guildford is within a twenty minute drive.

#### Aldershot Road, Ash, Aldershot, GU12

Floor plan produced in accordance with RICS Property Measurement Standards incorporating International Property Measurement Standards (IPMS2 Residential). © nichecom 2024. Produced for Bridges Estate Agents Ltd (Platinum Homes). REF: 1088477