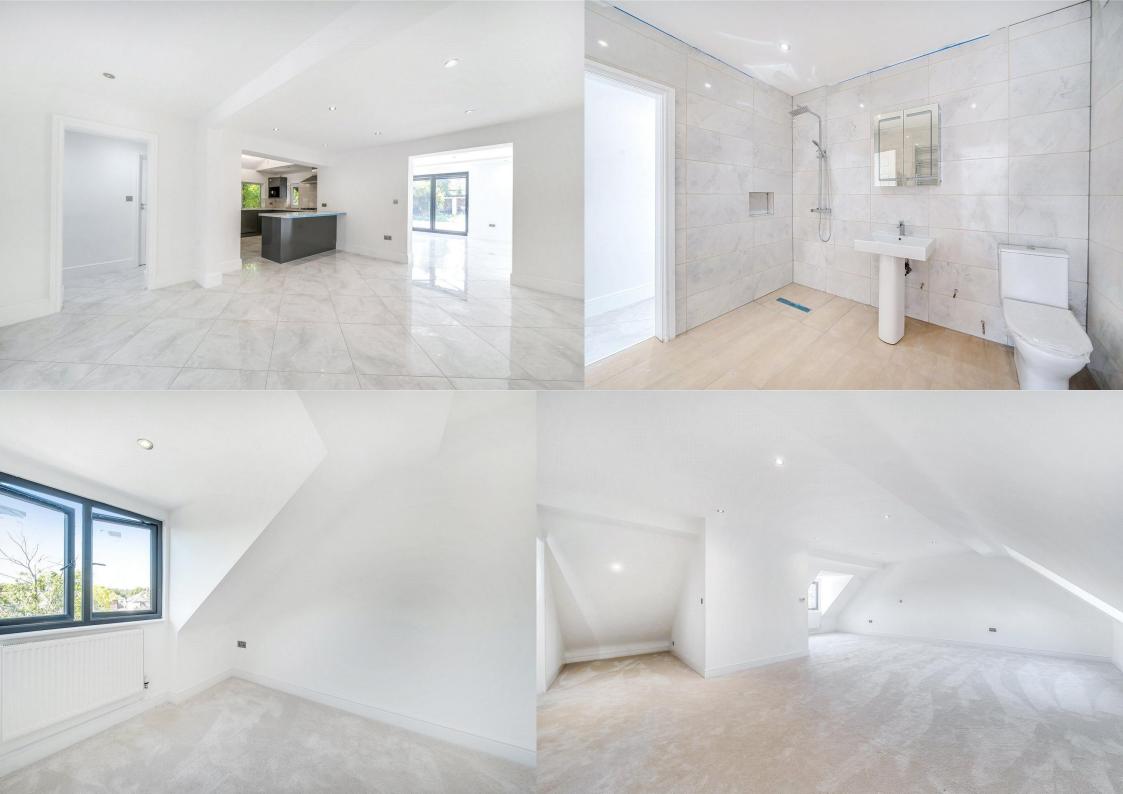

The ground floor is equipped with underfloor heating and features three reception rooms, including a study, a snug, and an expansive living/dining room spanning the entire width of the property with bi-folding doors to the garden.

To the first floor are four double bedrooms, one with an en suite, and a spacious family bathroom.

The top floor is dedicated to the principal suite with its own private dressing room and an en suite bathroom.