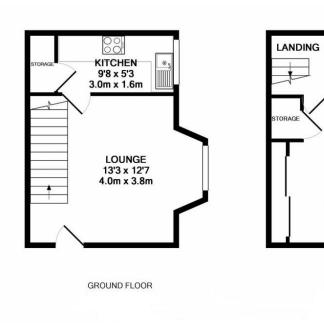

## **Floorplan**

Whilst every attempt has been made to ensure the accuracy of the floor plan contained here, measurements of doors, windows, rooms and any other items are approximate and no responsibility is taken for any error, omission, or mis-statement. This plan is for illustrative purposes only and should be used as such by any prospective purchaser. The services, systems and appliances shown have not been tested and no guarantee as to their operability or efficiency can be given

Made with Metropix ©2019

BEDROOM 10'8 x 10'7 3.3m x 3.2m

1ST FLOOR

TO ARRANGE A VIEWING PLEASE CONTACT:

Tel: 01252 361550 or Email: info@bridges.co.uk