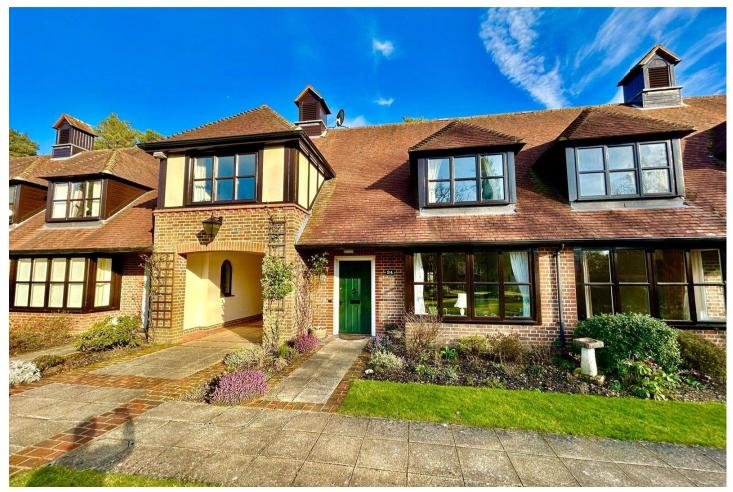

## www.bridges.co.uk

Three Bedroom Terraced House, Retirement **Mytchett Heath, Mytchett, Camberley, Surrey, GU16 6DP** Price: £425,000

- Three Double Bedrooms
- Ground Floor Shower Room
- Living Room and Dining Room
- Modern Kitchen

## Description

Situated in an exclusive development for the over 55s is this well presented three double bedroom mews style cottage. The cottage also benefits from a single garage, located in a nearby block, and is offered to the market with no onward chain. The ground floor comprises a generously sized entrance hall, a living room, a dining room and conservatory - following on to a modern kitchen and ground floor shower room. To the first floor you have a spacious landing, a double bedroom with fitted wardrobes and a Jack and Jill en suite bathroom- as well as two further double bedrooms. Mytchett Heath enjoys an idyllic setting in Surrey, bordered by natural woodland on one side, Basingstoke Canal on another, and the 59 acres of Frimley Lodge Park. Give us a call today to book your viewing!