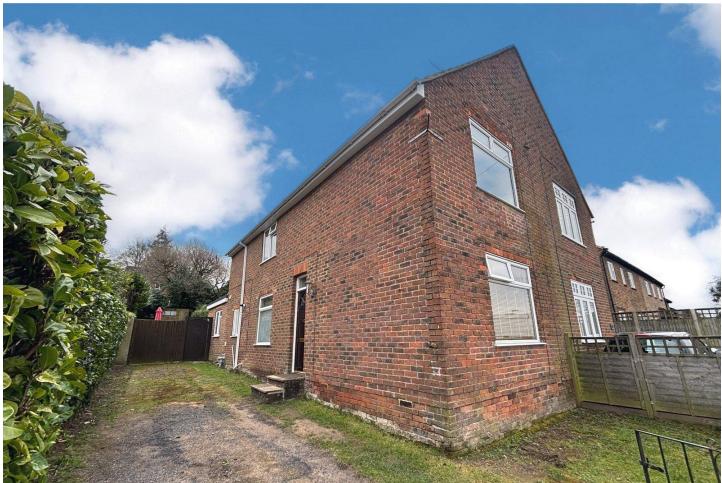

## Three Bedroom Semi-Detached House Greenfield Road, Farnham, Surrey, GU9 8TJ

Price: £450,000

- Three Bedrooms
- Semi-Detached House
- Close to Popular Schools
- Kitchen/Breakfast Room

- South Facing Garden
- Scope to Extend STPP
- Driveway
- EPC: D (68)

## Description

Available to the market is this three double bedroom semi-detached family home ideally situated within walking distance to sought after schools. The property comprises a welcoming entrance which provides access to a spacious front aspect lounge area, and a dining room with a feature fireplace, in turn leading to a kitchen/breakfast room with sliding doors to the rear garden. The upstairs consists of three well proportioned double bedrooms.