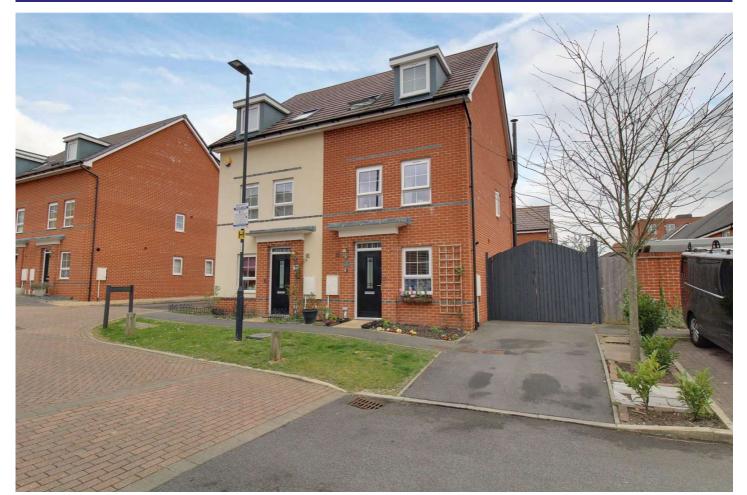

## www.bridges.co.uk

Three Bedroom Semi-Detached House **Wilson Crescent, Basingstoke, Hampshire, RG21 6BD** Price: £475,000

FILE. 1475,000

- Three Double Bedrooms
- Open Plan Living
- Semi-Detached Home
- Close to Town Centre

## Description

Bridges Estate Agents are delighted to present this beautifully appointed three bedroom, semi-detached family home, situated within the highly sought after Chapel Gate development. The ground floor has been thoughtfully redesigned by the current owners, removing internal walls to create an impressive, open plan living, kitchen, and dining area. The living room also features a cozy wood burner, perfect for creating a warm and inviting atmosphere. At the front of the property, you'll find a convenient cloakroom and storage cupboard - while additional storage has been cleverly integrated under the stairs, forming a practical pantry. At the rear, you will find a vaulted ceiling with skylights, which floods the space with natural light - as well as French doors which lead out to the garden. The first floor features two well proportioned double bedrooms: one with built in wardrobes and the other with Jack-and-Jill access to the family bathroom. The second floor is home to the stunning principal suite, complete with an en suite bathroom and a spacious freestanding bath, offering a perfect retreat.