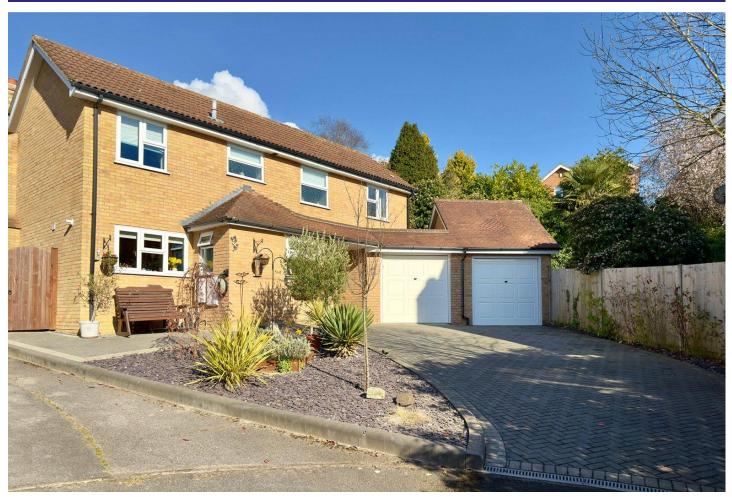

### Description

Tucked away at the end of a small desirable cul de sac is this well presented and extended four bedroom detached family home. The house has annex potential as well as being ideally positioned for easy access to local school, shop, The Meadow, Camberley and travel links. The property offers ample driveway parking and garage, 15 foot living room with feature fireplace, spacious dining room, conservatory, further reception room, modern kitchen, downstairs cloakroom, tended landscaped rear garden, refitted family bathroom and en suite, utility room all in good decorative order throughout. IDEAL FAMILY HOME

#### **Outside**

In our opinion an attractive tended, landscaped rear garden, consisting of a spacious decked area, decorative rockery, gravel and slate beds, raised pond, steps leading to area of lawn, stocked plant/flower, shrub beds, further patio, brick retailed walls, area to side, ornamental cherry trees, gated access, outside power and light, space for shed all enclosed by brick wall and wood panel fencing. The front features decorative beds, outside tap and EV charging point. There is a driveway for several vehicles and a garage with power and light and access door to utility room.