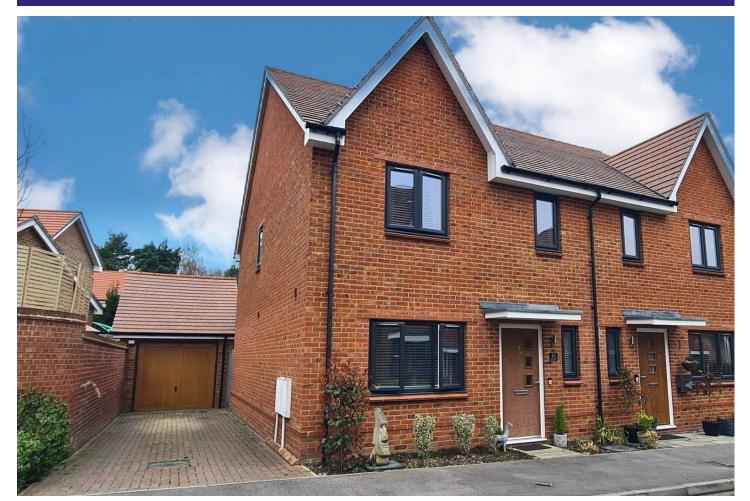

## www.bridges.co.uk

**Three Bedroom Semi-Detached House** Quiller Avenue, Arborfield Green, Reading, Berkshire, RG2 9TX Offers in excess of: £500,000

- **Three Double Bedrooms**
- Stunning Semi Detached House
- 18 Foot Kitchen/Dining Room
- 17 Foot Living Room Overlooking Rear Garden EPC: B (85)
- **En Suite Shower Room**
- Landscaped Rear Garden
- **Off Street Parking for Several Vehicles**

## Description

This semi detached family home is presented in show home condition. Comprising Entrance hall, downstairs cloakroom, front aspect 18 feet x 13 feet Kitchen/dining Room and 17foot Living room overlooking the rear landscaped garden. The first floor boasts three double bedrooms with en suite shower room and family bathroom. Externally the property benefits from it's own driveway to the side leading to a detached single garage and low maintenance rear garden.