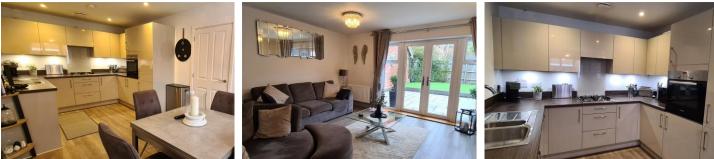

## Description

This semi detached family home is presented in show home condition. Comprising Entrance hall, downstairs cloakroom, front aspect 18 feet x 13 feet Kitchen/dining Room and 17foot Living room overlooking the rear landscaped garden. The first floor boasts three double bedrooms with en suite shower room and family bathroom. Externally the property benefits from it's own driveway to the side leading to a detached single garage and low maintenance rear garden.