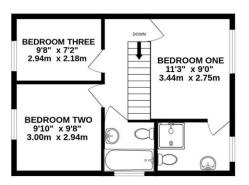

## Floorplan

GROUND FLOOR

1ST FLOOR

Whilst every attempt has been made to ensure the accuracy of the floorplan contained here, measurements of doors, windows, rooms and any other items are approximate and no responsibility is taken for any erory, omission or mis-statement. This plan is for illustrative purposes only and should be used as such by any prospective purchaser. The services, systems and appliances shown have not been tested and no guarantee as to their openability or efficiency can be given. Made with Metropix ©2025