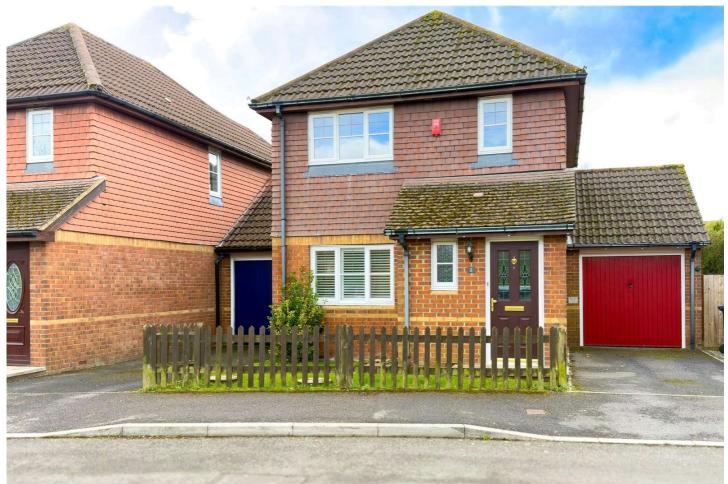

## www.bridges.co.uk

Three Bedroom Link-Detached House Parish Close, Ash, Surrey, GU12 6NU

Offers in excess of: £475,000

- Three Bedrooms
- Link Detached Family Home
- Stunning Kitchen/Diner
- Integral Garage with Utility Space
- En Suite to Main Bedroom
- South Facing Landscaped Garden
- Sought After Location
- EPC: TBC

## Description

An elegant three bedroom detached modern family home located at the entrance to one of Ash's most premier and sought after developments. Having been stylishly remodelled by the current owners to now boast a stunning open plan kitchen diner, which opens out onto the wonderful, landscaped south facing garden. The property offers a generous living room, cloakroom and an integral garage with utility space completing the downstairs living space. Upstairs, the main bedroom has a modern en suite shower room, two further bedrooms and the modern family bathroom. Outside to the front is a driveway leading up to the garage. This brilliant location is set very close to some of Ash's finest beauty spots, with the wonderful Ash Green Meadows Parkland area giving you a rewarding feeling of space and freedom right on your doorstep. Lots of families also enjoy the ability to be able to walk their children to the local schools - with Ash Manor, Walsh and Grange all being very nearby. Ash train station is also just a short walk away too! This type of sought after house doesn't come up very often, so call us today to come and take a look!