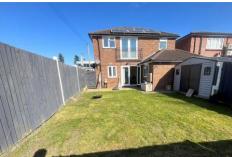

## **Outside**

To the front of the property, there is a shingle driveway that provides parking for two vehicles. A gate offers convenient access to the rear garden. The rear garden is mainly laid to lawn and is enclosed by panel fencing, offering privacy and a secure space. A spacious garden shed provides additional storage. The garden is south facing, ensuring it benefits from plenty of natural sunlight throughout the day.