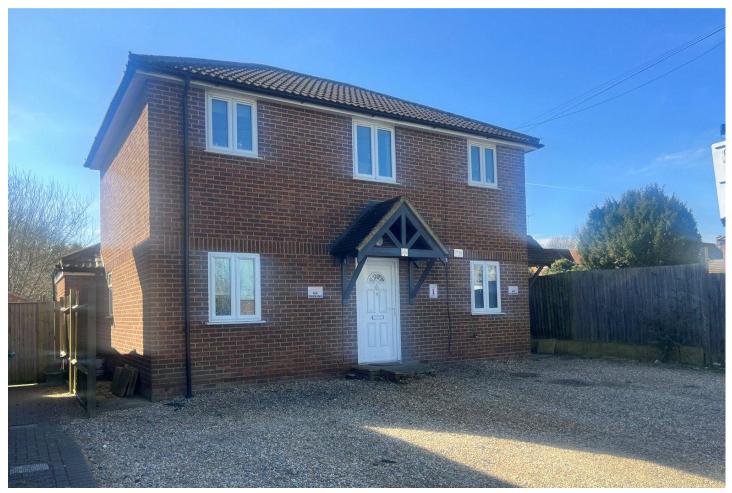

## Two Bedroom Semi-Detached Maisonette

West Ham Lane, Worting, Basingstoke, RG22 5EE

Guide Price: £200,000

- Two Double Bedrooms
- Ground Floor Maisonette
- Private South Facing Garden
- Driveway Parking

## Description

Bridges Estate Agents are delighted to present this well maintained two bedroom ground floor maisonette, ideally suited for first time buyers or investors. Built in 2011, this modern maisonette is part of a detached building, offering practical living accommodation. The property benefits from its own private rear garden, which faces south, allowing for plenty of natural light throughout the day. Additionally, there are two allocated parking spaces, making it convenient for homeowners and guests alike. The accommodation includes two double bedrooms, offering ample space. The bright living room features French doors that open to the generous, south facing rear garden. The kitchen is fully fitted, complete with a built in cooker and electric hob, and the bathroom is finished with a modern white suite. The property also benefits from uPVC double glazing and electric heating, ensuring comfort and efficiency throughout the year. Offered with a share of freehold and a lease of over 900 years, this property provides peace of mind with its substantial lease term.