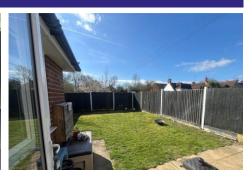

## **Outside**

To the front of the property, there is a shingle driveway that provides parking for two vehicles. A gate offers convenient access to the rear garden. The rear garden is mainly laid to lawn and is enclosed by panel fencing, offering privacy and a secure space. A spacious garden shed provides additional storage. The garden is south facing, ensuring it benefits from plenty of natural sunlight throughout the day.