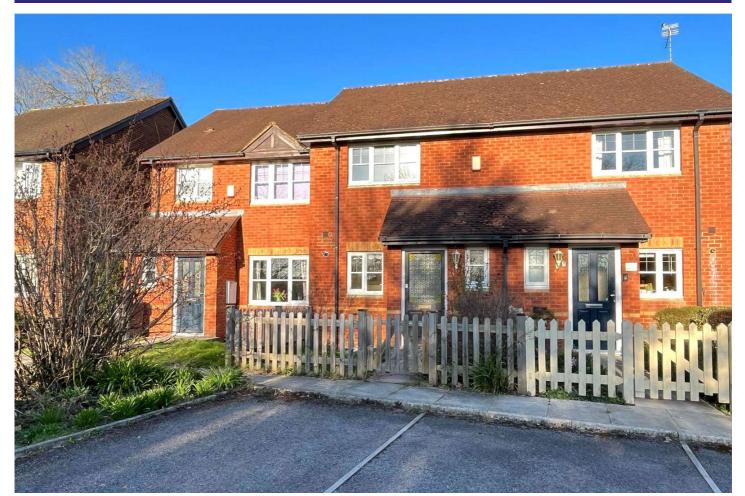

## www.bridges.co.uk

Two Bedroom Terraced House Parish Close, Ash, Surrey, GU12 6NU

Price: £375,000

- Two Double Bedrooms
- Terraced Home
- No Onward Chain Complications
- Two Allocated Parking Spaces
- Downstairs Cloakroom
- Sought After Location
- Overlooking Ornamental Pond
- EPC: C (72)

## Description

Being sold with no onward chain complications, an impressive two double home located in a tucked away spot on one of Ash's most sought after positions. The property overlooks an ornamental pond and is presented to the market in good condition - offering potential buyers the scope for extension/improvement, subject to the usual conditions. Boasting a handy downstairs cloakroom and kitchen, and a generous reception room at the back of the house - with a door leading out onto the east facing rear garden. With two double bedrooms and a bathroom, this impressive property also boasts two allocated parking spaces. This brilliant location is set very close to some of Ash's finest beauty spots, with the wonderful Ash Green Meadows Parkland area giving you a rewarding feeling of space and freedom right on your doorstep. Lots of families also enjoy the ability to be able to walk their children to the local schools - with Ash Manor, Walsh and Grange all being very nearby. Ash train station is also just a short walk away too! This type of sought after house doesn't come up very often, so call us today to come and take a look!