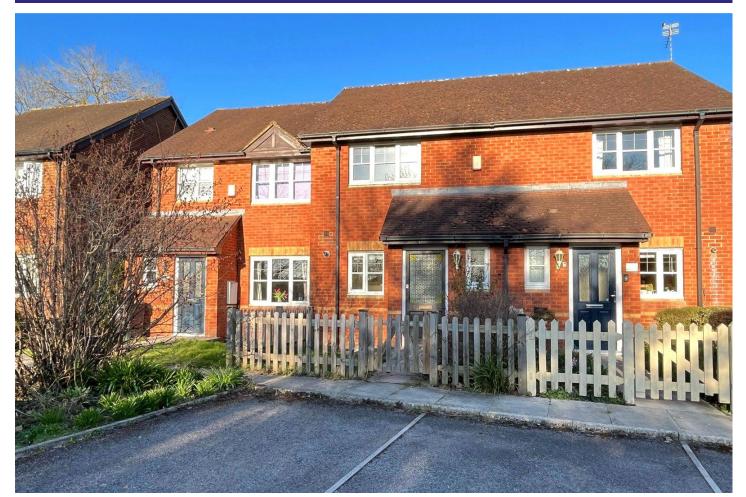

## www.bridges.co.uk

Two Bedroom Terraced House Parish Close, Ash, Surrey, GU12 6NU

Offers in excess of: £350,000

- Two Double Bedrooms
- Terraced Home
- No Onward Chain Complications
- Two Allocated Parking Spaces
- Downstairs Cloakroom
- Sought After Location
- Overlooking Ornamental Pond
- EPC: C (72)

## Description

Being sold with no onward chain complications, an impressive two double home located in a tucked away spot on one of Ashs most sought after positions. The property overlooks an ornamental pond and is presented to the market in good condition - offering potential buyers the scope for extension/improvement, subject to the usual conditions. Boasting a handy downstairs cloakroom and kitchen, and a generous reception room at the back of the house - with a door leading out onto the rear garden. With two double bedrooms and a bathroom, this impressive property also boasts two allocated parking spaces. This brilliant location is set very close to some of Ash's finest beauty spots, with the wonderful Ash Green Meadows Parkland area giving you a rewarding feeling of space and freedom right on your doorstep. Lots of families also enjoy the ability to be able to walk their children to the local schools - with Ash Manor, Walsh and Grange all being very nearby. Ash train station is also just a short walk away too! This type of sought after house doesn't come up very often, so call us today to come and take a look!

## Outside

The parking spaces are located directly to the front and side of the property and there is a garden area to the front of the house. To the rear is the east facing garden, which has a patio area accessed directly from the back of the home. The rest of the garden is low maintenance and there is gated access at the bottom of the garden.