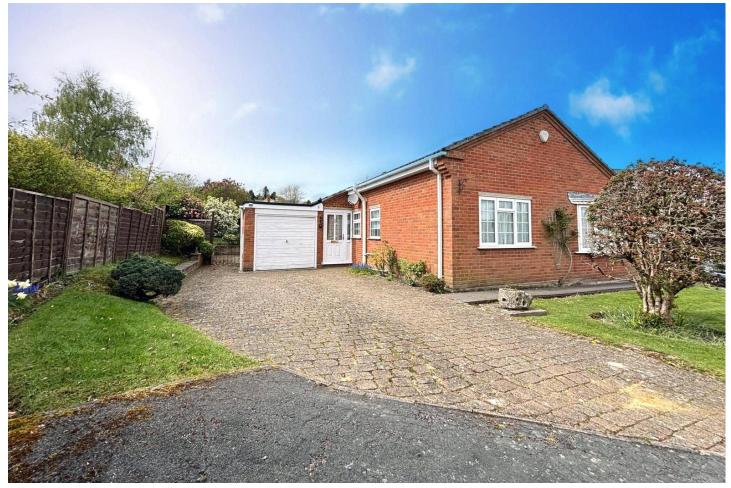

## www.bridges.co.uk

Three Bedroom Detached Bungalow Ullswater Close, Farnham, Surrey, GU9 0RY

Price: £535,000

- Three Bedrooms
- Detached Bungalow
- Deceptively Spacious
- Secluded Garden

- Garage and a Driveway
- Close to Farnham Park
- Sought After Location
- EPC: D (62)

## Description

Offered to the market is the unique opportunity to acquire this deceptively spacious detached bungalow, tucked away and positioned in a sought after close, ideally located close to shops, schools and Farnham Park. The bungalow comprises a welcoming entrance hall which provides access to a spacious living room, of which boasts plenty of natural light and pleasantly overlooks the rear garden. In turn, this opens into the dining room with doors to the rear garden. The kitchen is generously sized with space for a range of both freestanding and built-in appliances. There are three bedrooms and a refitted four piece bathroom suite including a separate shower cubicle.

## Outside

To the front of the property, there is driveway parking for multiple vehicles leading up to an attached garage. The west facing rear garden offers a good degree of privacy, enjoys a sunny aspect, and it is mostly laid to lawn with flowers, shrubs, fruit trees and a paved patio perfect for entertaining.