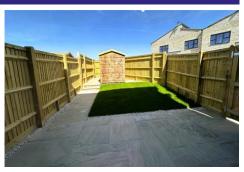

#### Outside

The property offers a block paved driveway with parking for multiple vehicles and a side gate provides access to the enclosed rear garden which offers a patio seating area. The remainder is laid to lawn with the addition of a garden shed.