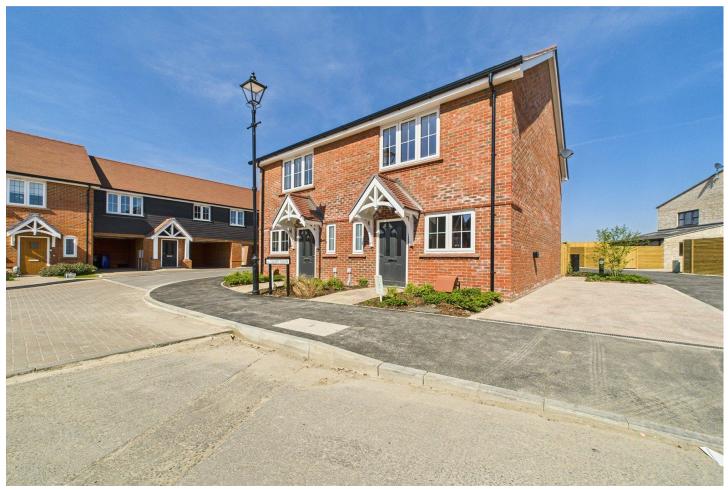

#### Description

A simply stunning two bedroom semi-detached home, constructed by Berkley Homes to their Brackens design and situated within the highly desirable "Hareshill" development, offered to the market with no onward chain and ready to occupy immediately. The accommodation comprises: an entrance hall, cloakroom, laundry cupboard, a fully integrated kitchen, and an open plan living/dining room with French doors to the rear garden. The first floor offers a family bathroom and two double bedrooms with fitted wardrobes to principal bedroom. Viewings are highly recommended and strictly by appointment only.

#### Outside

The property offers a block paved driveway with parking for multiple vehicles and a side gate provides access to the enclosed rear garden which offers a patio seating area. The remainder is laid to lawn with the addition of a garden shed.