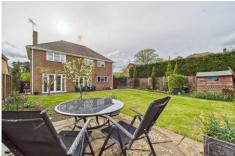

#### **Outside**

The property offers a block paved and shingle driveway with parking for multiple vehicles and access to the integral garage via an up and over door. A side gate provides access to the enclosed rear garden which is mainly laid to lawn with a variety of mature fruit trees and shrubs along with a patio seating area.