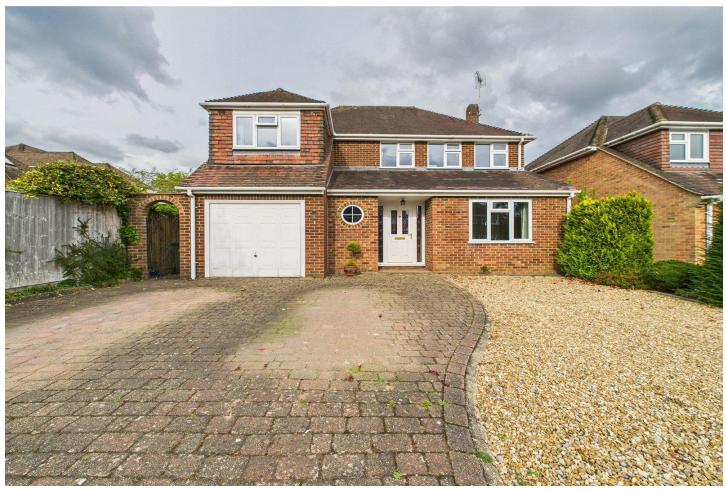

### **Description**

Offered to the market with no onward chain complications is this well presented four bedroom detached family home, situated within a quiet cul-de-sac and within the catchment of sought after local schools. The accommodation comprises an entrance hall, a cloakroom, a boot room, a study, a living room, a dining room, a kitchen and an integral garage on the ground floor. Whilst the first floor offers a principal bedroom with fitted wardrobes and an en suite shower, three further double bedrooms and a recently refitted family bathroom. Viewings are highly recommended and strictly by appointment only.

#### **Outside**

The property offers a block paved and shingle driveway with parking for multiple vehicles and access to the integral garage via an up and over door. A side gate provides access to the enclosed rear garden which is mainly laid to lawn with a variety of mature fruit trees and shrubs along with a patio seating area.