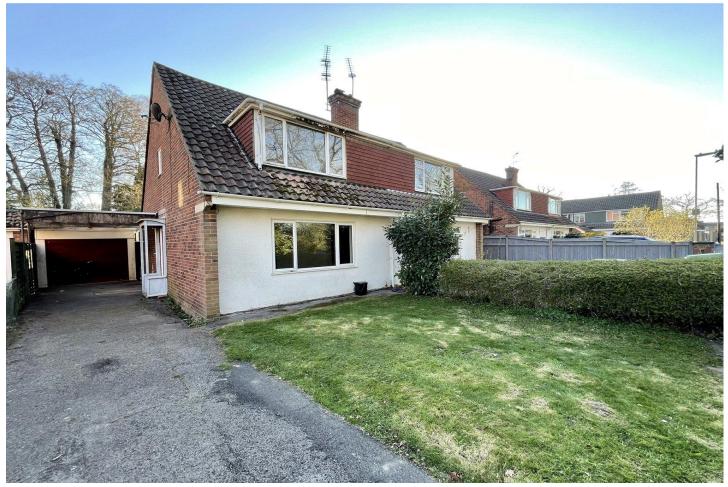

# Mason Road, Farnborough, Hampshire, GU14 9DZ

Price: £315,000

- Three Bedroom Semi-Detached Home
- Garage
- Driveway
- Cul-de-Sac Location

- Close to Local Amenities
- No Onward Chain
- Potential to Extend (STPP)
- EPC: D (63)

## **Description**

A three bedroom semi-detached property in need of updating but offered to the market with no onward chain complications.

Situated in a popular cul-de-sac location within walking distance to a selection of local schools, shops and local amenities the property offers some excellent features for a family home at an attractive price.

#### **Outside**

To the front you will find ample driveway parking, an easily manageable front garden mostly laid to lawn with a well maintained hedge boarder. To the rear you will find a generous southerly aspect rear garden benefiting from a patio area, gated side access and single garage/home office. The property is close to a well regarded public house, a parade of shops, several schools, and is still just a short drive from Farnborough town centre and Farnborough main train station, ideal for anyone looking for mainline access into London Waterloo in approximately 36 minutes.