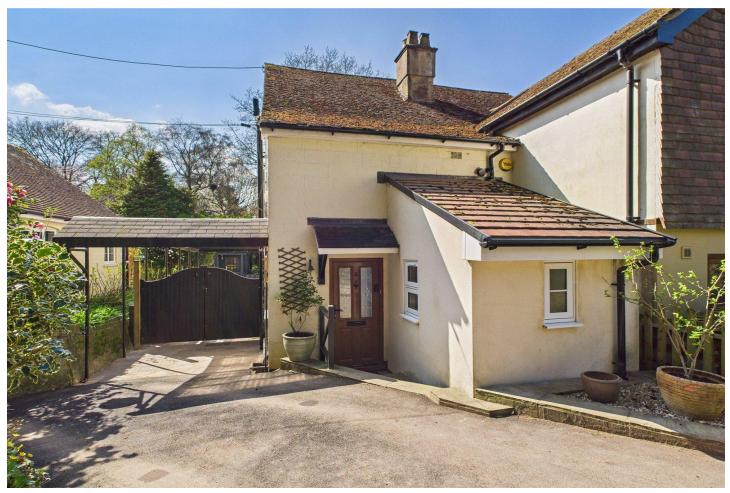

#### Description

A superbly extended two bedroom semi-detached cottage nestled in the heart of Ewshot Village along the old Bridle Path and within walking distance of the Village Pub and beautiful countryside walks. The accommodation comprises an entrance porch, utility room, cloakroom, kitchen, dining room with an open fireplace and an extended living room with bi-fold doors to the landscaped rear garden. The first floor offers two well proportioned bedrooms and a four piece family bathroom. Other features include driveway parking and the addition of a garden office/studio. Viewings are highly advised.

#### **Outside**

The property offers driveway parking with twin gates leading to the enclosed and landscaped south/westerly rear garden, which is a perfect spot for all fresco dinning and benefits from the addition of a garden office/studio.