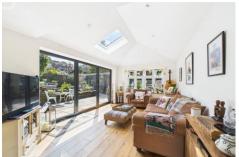

#### Description

A superbly extended two bedroom semi-detached cottage nestled in the heart of Ewshot Village along the old Bridle Path and within walking distance of the Village Pub and beautiful countryside walks. The accommodation comprises an entrance porch, utility room, cloakroom, kitchen, dining room with an open fireplace and an extended living room with bi-fold doors to the landscaped rear garden. The first floor offers two well proportioned bedrooms and a four piece family bathroom. Other features include driveway parking and the addition of a garden office/studio. Viewings are highly advised.