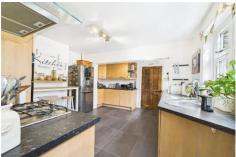

#### Description

A superbly extended two bedroom semi-detached cottage nestled in the heart of Ewshot Village along the old Bridle Path and within walking distance of the Village Pub and beautiful countryside walks. The accommodation comprises an entrance porch, utility room, cloakroom, kitchen, dining room with an open fireplace and an extended living room with bi-fold doors to the landscaped rear garden. The first floor offers two well proportioned bedrooms and a four piece family bathroom. Other features include driveway parking and the addition of a garden office/studio. Viewings are highly advised.