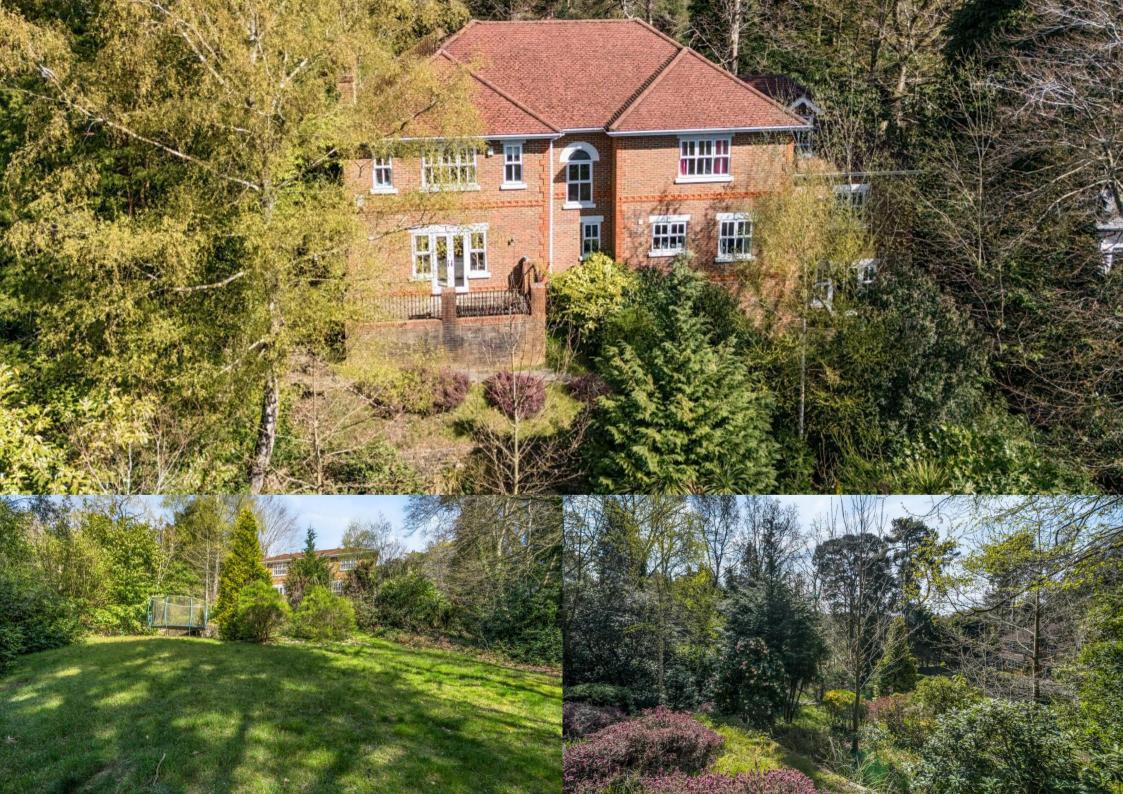

### The Property

Situated in one of Camberley's most prestigious tree lined private roads is this five bedroom detached home built in 2000 by Richard Finlay Homes, offering over 3,600 square feet of accommodation space over three floors and enjoying a plot of 0.4 acres.

#### Outside

Immediately from the rear of the property and off the living room is a patio area which enjoys the beautiful, elevated vista. There are an abundance of mature and well stocked plant and shrub borders with steps leading down to the main lawn and shed area.

The garden has been enclosed by panelled fencing and enjoys a westerly aspect.

The property is accessed via two brick pillars leading to an extensive block paved driveway and to the double garage.