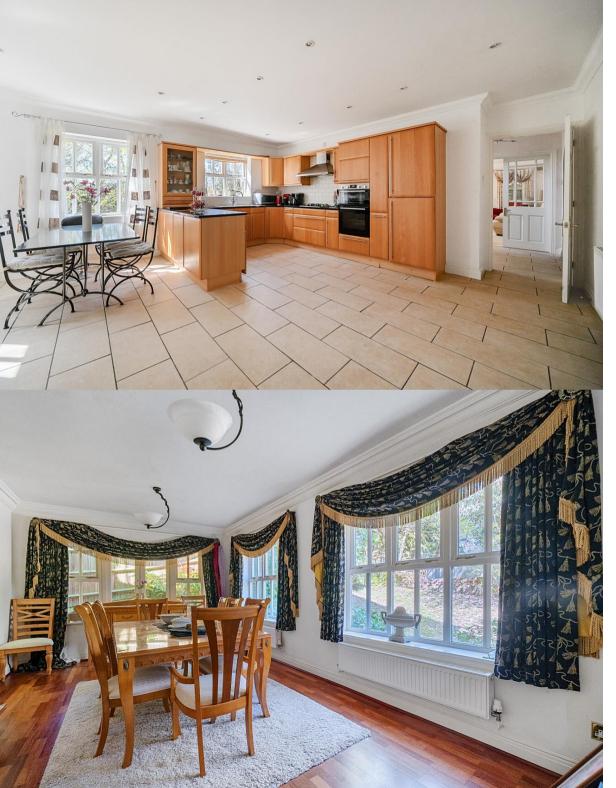

The property offers a generously sized and well planned layout over three floors. On the ground floor there is a spacious fitted kitchen/breakfast room with built-in appliances, granite worktop surfaces, and a separate utility room providing access to the double garage. Additionally, there are four reception rooms and, to the lower ground floor, two additional rooms currently used as an annexe with fitted kitchens, en suite shower rooms and access to the garden via patio doors.