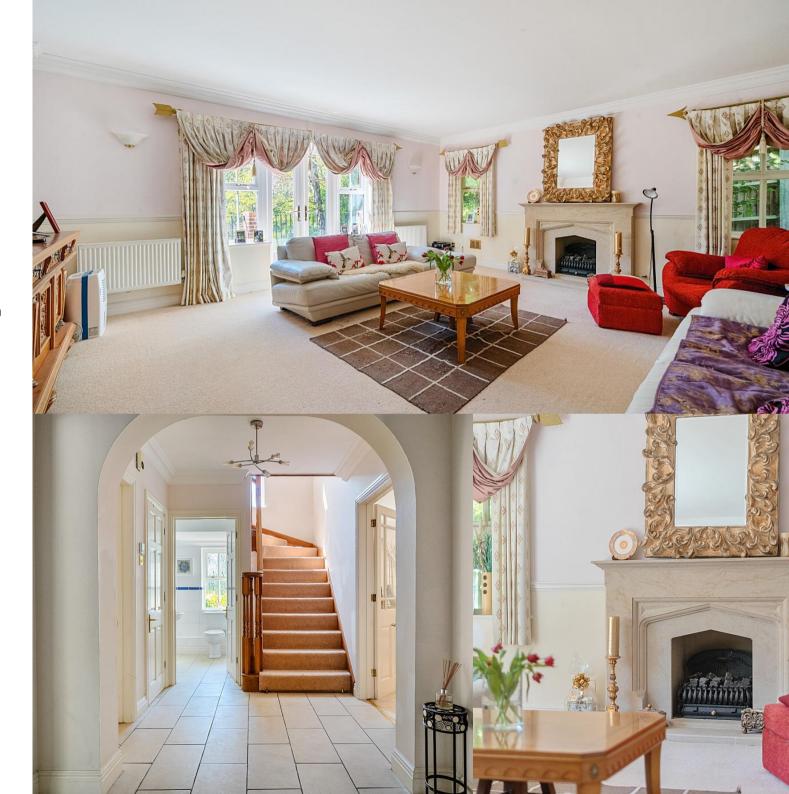

The property offers a generously sized and well planned layout over three floors. On the ground floor there is a spacious fitted kitchen/breakfast room with built-in appliances, granite worktop surfaces, and a separate utility room providing access to the double garage. Additionally, there are four reception rooms and, to the lower ground floor, two additional rooms currently used as an annexe with fitted kitchens, en suite shower rooms and access to the garden via patio doors.