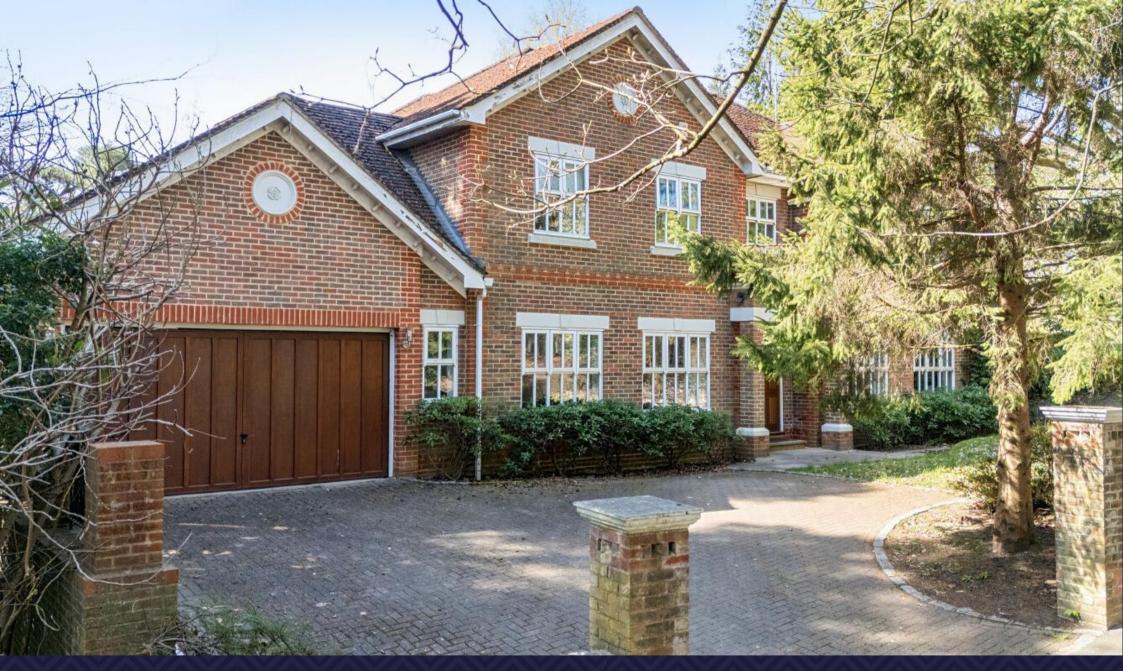

### The Property

Situated in one of Camberley's most prestigious tree lined private roads is this five bedroom detached home built in 2000 by Richard Finlay Homes, offering over 3,600 square feet of accommodation space over three floors and enjoying a plot of 0.4 acres.

The garden has been enclosed by panelled fencing and enjoys a westerly aspect.

The property is accessed via two brick pillars leading to an extensive block paved driveway and to the double garage.