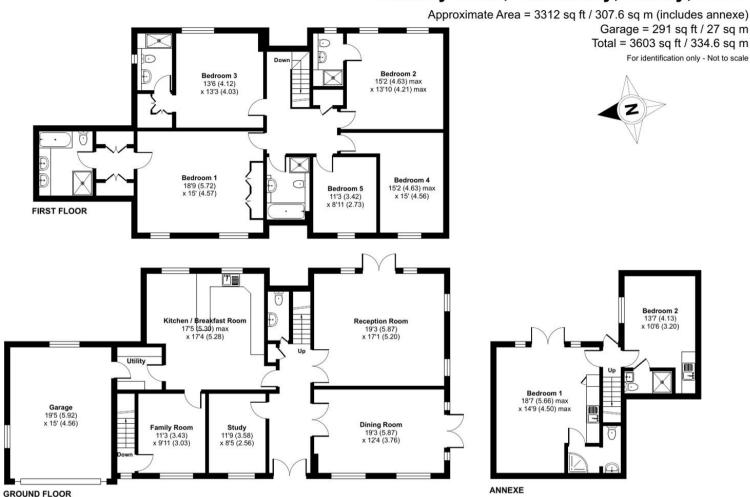

### The Property

Situated in one of Camberley's most prestigious tree lined private roads is this five bedroom detached home built in 2000 by Richard Finlay Homes, offering over 3,600 square feet of accommodation space over three floors and enjoying a plot of 0.4 acres.

The property offers a generously sized and well planned layout over three floors. On the ground floor there is a spacious fitted kitchen/breakfast room with built-in appliances, granite worktop surfaces, and a separate utility room providing access to the double garage. Additionally, there are four reception rooms and, to the lower ground floor, two additional rooms currently used as an annexe with fitted kitchens, en suite shower rooms and access to the garden via patio doors.

The first floor accommodation comprises five bedrooms, three with en suites, and a family bathroom.

#### Crawley Drive, Camberley, Surrey, GU15

Floor plan produced in accordance with RICS Property Measurement Standards incorporating International Property Measurement Standards (IPMS2 Residential). © Mchecom 2024. Produced for Bridges Estate Agents Ltd (Platinum Homes). REF: 1088477`