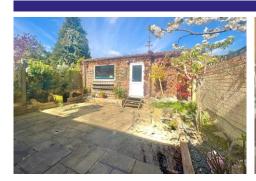

#### **Outside**

Externally, the property offers a patio perfect for entertaining with plants and shrubs bordering. There is a garage to the rear which is great for storage and there is driveway parking to the front.