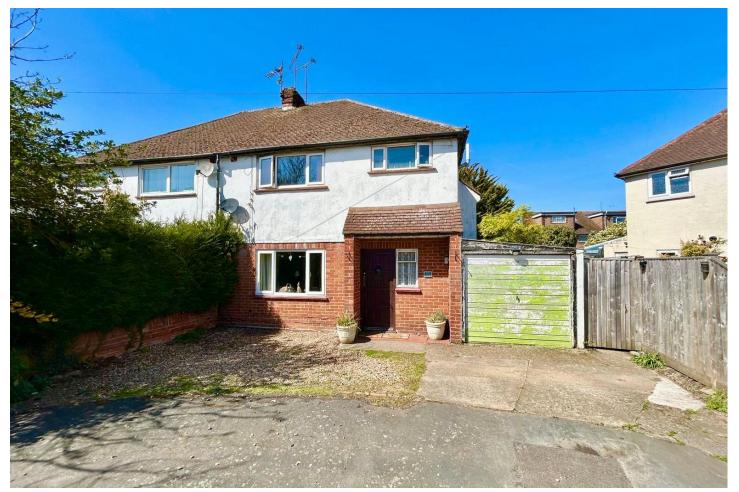

## www.bridges.co.uk

Three Bedroom Semi-Detached House **Maybury Close, Frimley, Camberley, Surrey, GU16 7HH** Price: £425,000

- Three Double Bedrooms
- Two Reception Rooms
- Separate Kitchen
- Ground Floor Cloakroom

## Description

A three bedroom semi-detached family home offering flexible accommodation and ideally located in a sought after location, being within easy reach of Frimley high street and good schools. The accommodation comprises an entrance hallway leading to the living room with a feature fireplace, open plan through to the dining room with a door to the kitchen which is fitted with a range of base and eye level units, and the cloakroom completes the ground floor. To the first floor you have three double bedrooms and a family bathroom. The property further benefits from gas central heating, uPVC double glazing, and scope to enlarge (STPP).

## Outside

To the front is parking for multiple vehicles and a garage. There is side access to the rear garden with a patio area, an outbuilding, and a mainly laid to lawn garden.