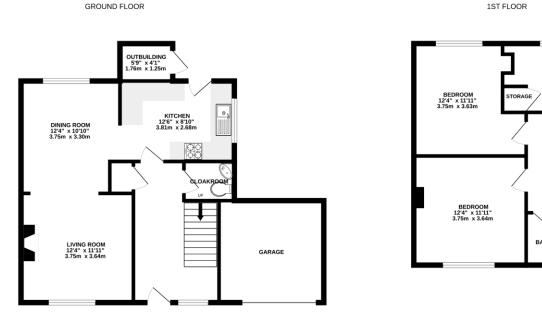

## Floorplan

BEDROOM 11'6" x 8'6" 3 50m x 2 60 BATHROOM

s and any other items are approximate and it ent. This plan is for illustrative purposes only e services, systems and appliances shown h as to their operability or efficiency can b Made with Matronic @2005