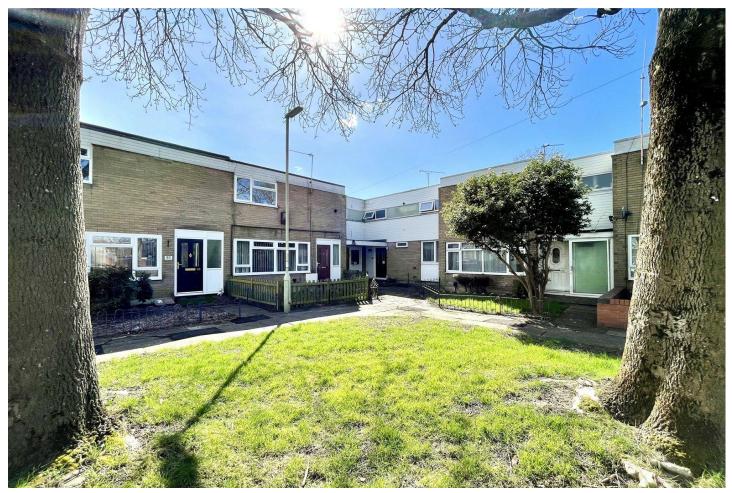

### **Description**

Overlooking the green sits this lovely three bedroom family home that offers a generous amount of space throughout and is presented in good decorative order. The ground floor comprises an entrance hallway with a cloakroom, a spacious lounge overlooking the garden, a kitchen and a separate dining room with access out onto the patio. Upstairs the property boasts three double bedrooms, with ample wardrobe space and a three piece family bathroom. Viewings are highly recommended and can be arranged with a member of the Bridges team.

#### **Outside**

The front of the property benefits from being backed on to the communal green. To the rear the property offers a good sized garden that has ample patio space, a low maintenance lawn area bordered by flower beds and a pathway leading down to the garden shed and gate.