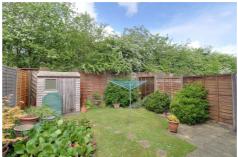

#### **Outside**

Outside, the property benefits from a driveway providing off road parking for two/three vehicles and access to the garage via an up and over door. There is also a small front garden adding to the property's curb appeal. To the rear, the garden is non overlooked, mainly laid to lawn, with a small patio area, perfect for relaxing or entertaining. The garden is enclosed by panel fencing for privacy and includes a rear access door into the garage for added convenience.