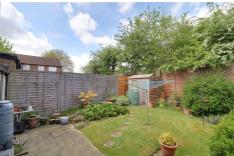

#### **Outside**

Outside, the property benefits from a driveway providing off road parking for two/three vehicles and access to the garage via an up and over door. There is also a small front garden adding to the property's curb appeal. To the rear, the garden is non overlooked, mainly laid to lawn, with a small patio area, perfect for relaxing or entertaining. The garden is enclosed by panel fencing for privacy and includes a rear access door into the garage for added convenience.