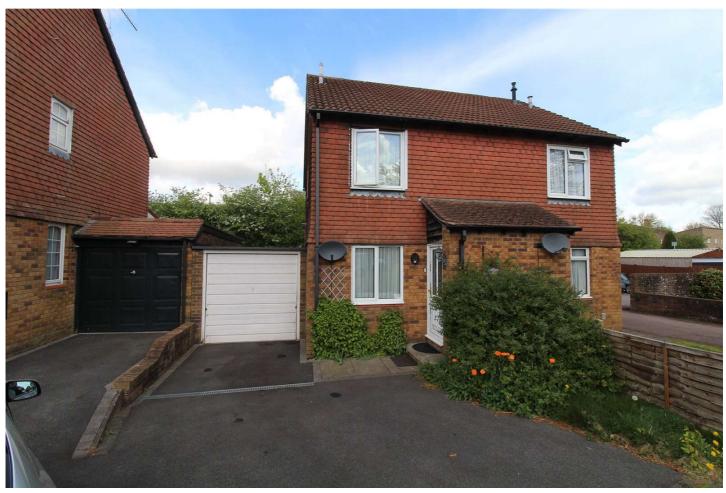

# Beecham Berry, Basingstoke, Hampshire, RG22 4PB

Price: £310,000

- Two Bedrooms
- Semi-Detached
- Garage and Driveway
- Complete Onward Chain

- Kitchen Dining Room
- Non Overlooked Rear Garden
- Close to Local Amenities at Brighton Hill Centre
- ▶ EPC: C (74)

### **Description**

Offered to the market with a complete onward chain, this well presented, two bedroom semi-detached home is located on the edge of the popular Brighton Hill area. The ground floor comprises a spacious lounge and a kitchen/dining room to the rear, providing an ideal layout for both everyday living and entertaining. Upstairs, the property offers two good sized bedrooms and a modern family bathroom - making it an excellent choice for first time buyers, downsizers, or investors. Situated in a convenient location close to local amenities, schools, and transport links, this property presents a fantastic opportunity to secure a comfortable home in a well connected area. Give us a call today to book your viewing!

#### **Outside**

Outside, the property benefits from a driveway providing off road parking for two/three vehicles and access to the garage via an up and over door. There is also a small front garden adding to the property's curb appeal. To the rear, the garden is non overlooked, mainly laid to lawn, with a small patio area, perfect for relaxing or entertaining. The garden is enclosed by panel fencing for privacy and includes a rear access door into the garage for added convenience.