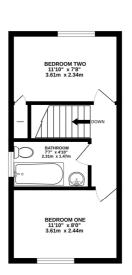

### **Floorplan**

UP

LOUNGE
170" x 1110"
5.18m x 3.61m

Whilst www, attempt has been made to ensure the accuracy of the floorpilor contained here, measurement of doors, withdows, courts and any other breas are approximate and no responsibility is taken for any error ornision or mis-statement. This plan is for illustrative purposes only and should be used as such by any prospective purchaser. This entires, systems and applicances shown have not been listed and no guarant