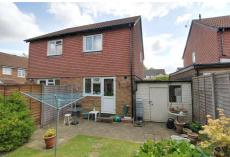

#### **Outside**

Outside, the property benefits from a driveway providing off road parking for two/three vehicles and access to the garage via an up and over door. There is also a small front garden adding to the property's curb appeal. To the rear, the garden is non overlooked, mainly laid to lawn, with a small patio area, perfect for relaxing or entertaining. The garden is enclosed by panel fencing for privacy and includes a rear access door into the garage for added convenience.