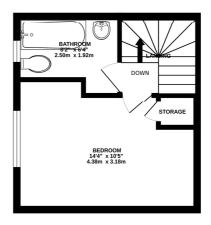

### **Description**

This well presented, one bedroom semi-detached freehold house is offered with plenty of parking and is located in a quiet cul-de-sac in Ash. The property is within walking distance of local amenities, as well as the A331 and A31. The house downstairs boasts a porch, a kitchen with plenty of storage, as well as a lounge/dining room. Upstairs there is the landing, giving access to the double bedroom and bathroom. The bedroom has in built storage and the bathroom is in good condition. The house has a partially boarded loft that has a generous amount of storage. Externally, there is parking (including carport) for two vehicles, plus road parking on the cul-de-sac. This property is a must see! Please call us to book your viewing!

### **Floorplan**

GROUND FLOOR

1ST FLOOR

Whilst every attempt has been made to ensure the accuracy of the floorplan contained here, measurements of doors, windows, rooms and any other items are approximate and no responsibility is laken for any ency, omission or mis-statement. This plan is for illustrative purposes only and should be used as such by any prospective purchaser. The services, systems and appliances shown have not been tested and no guarante as to their operability or efficiency can be given.