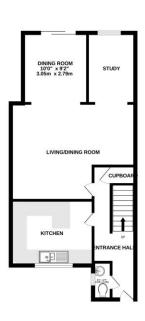

### **Description**

Offered to the market with no onward chain stands this extended three bedroom family home stands in the ever popular Heatherside area. The accommodation comprises of kitchen/breakfast room, open plan lounge/dining room and study, and cloakroom. On the first floor there are three bedrooms and a family bathroom. This is a fantastic opportunity to put your stamp on a spacious home in a well connected yet peaceful part of Camberley.

#### **Floorplan**

Whist every attempt has been made to ensure the accuracy of the floorplan contained here, measurement of doors, windows, norms and any other items are approximate and no responsibility is listen for any error ornission or mis-statement. This plan is for illustrative purposes only and should be used as such by any prospective purchaser. The services, systems and adoptiness shown have not been tested and no guarante as to their openability or efficiency can be given.