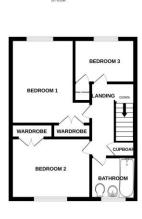

### **Description**

Offered to the market with no onward chain stands this extended three bedroom family home stands in the ever popular Heatherside area. The accommodation comprises of kitchen/breakfast room, open plan lounge/dining room and study, and cloakroom. On the first floor there are three bedrooms and a family bathroom. This is a fantastic opportunity to put your stamp on a spacious home in a well connected yet peaceful part of Camberley.

#### **Floorplan**

Whist every attempt has been made to ensure the accuracy of the floorplan contained here, measurement of doors, windows, norms and any other items are approximate and no responsibility is listen for any error ornission or mis-statement. This plan is for illustrative purposes only and should be used as such by any prospective purchaser. The services, systems and adoptiness shown have not been tested and no guarante as to their openability or efficiency can be given.