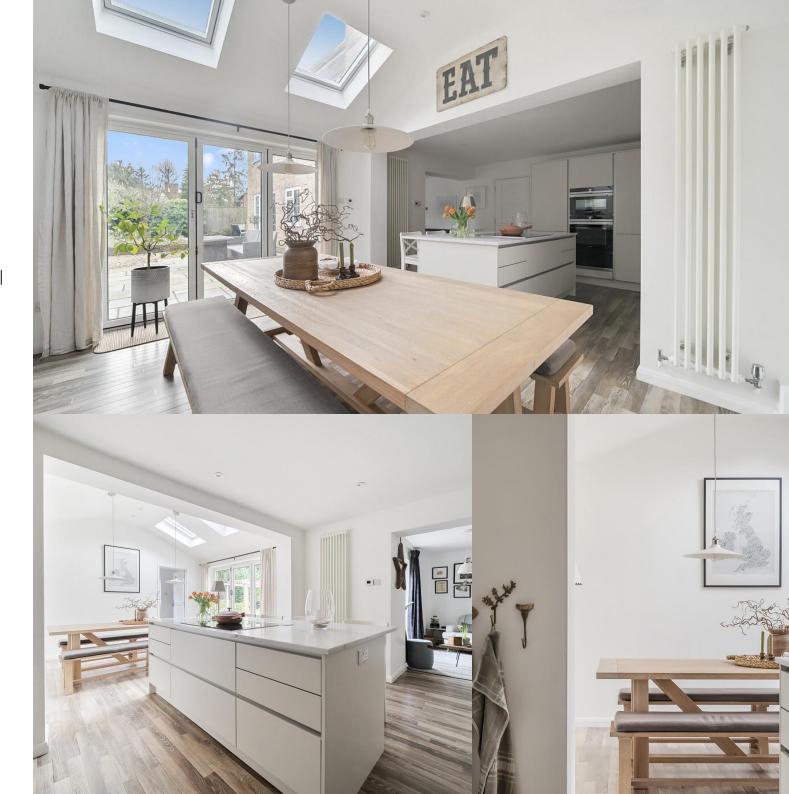

Spanning over 2,000 square feet of accommodation, there is an 'L' shaped dual aspect reception room with a bay window and log burner, study room, and a family room. The impressive kitchen/dining room spans 22', offering bifolding doors to the garden and the vaulted ceiling further enhances the feeling of space. Completing the ground floor are a utility room and cloakroom.