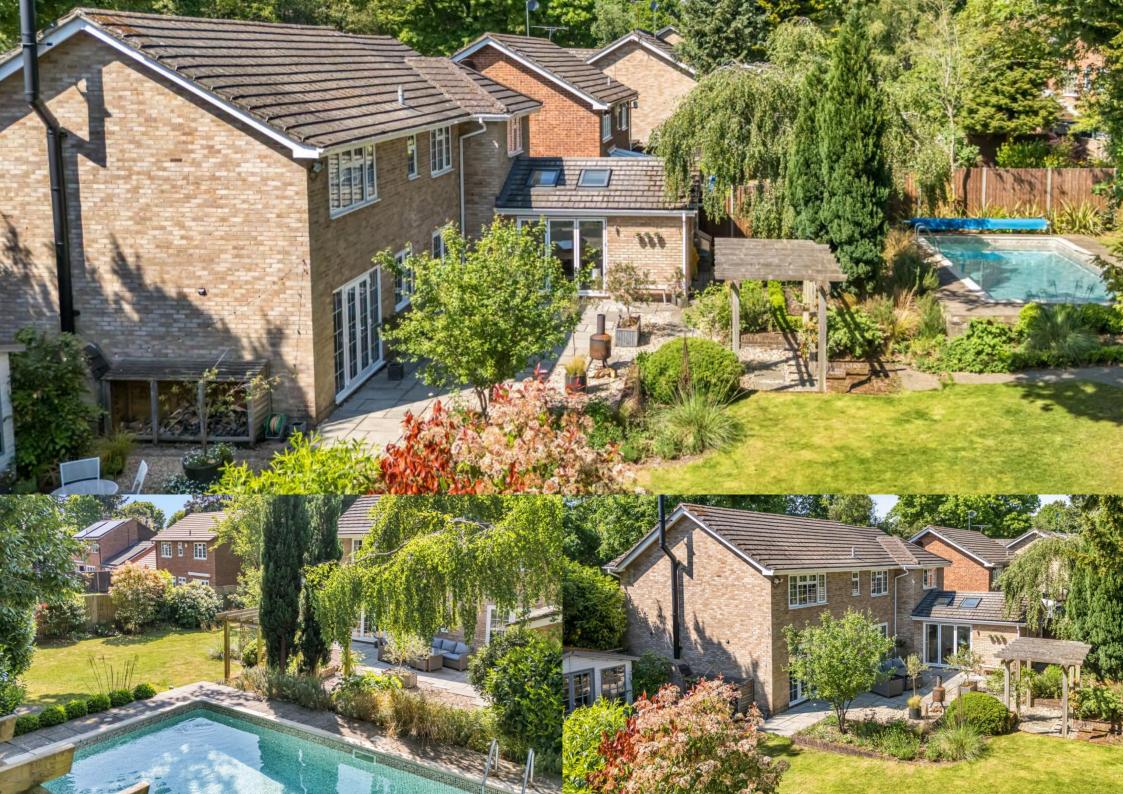

#### Outside

With an overall plot measuring around a quarter of an acre, the well maintained rear garden is mainly laid to lawn with a substantial area of patio.

There is a timber built summer house and a heated outdoor swimming pool, complete with an outside shower.

To the front is an 'in/out' driveway suitable for several vehicles, an electric car charging point, and access to the double garage.