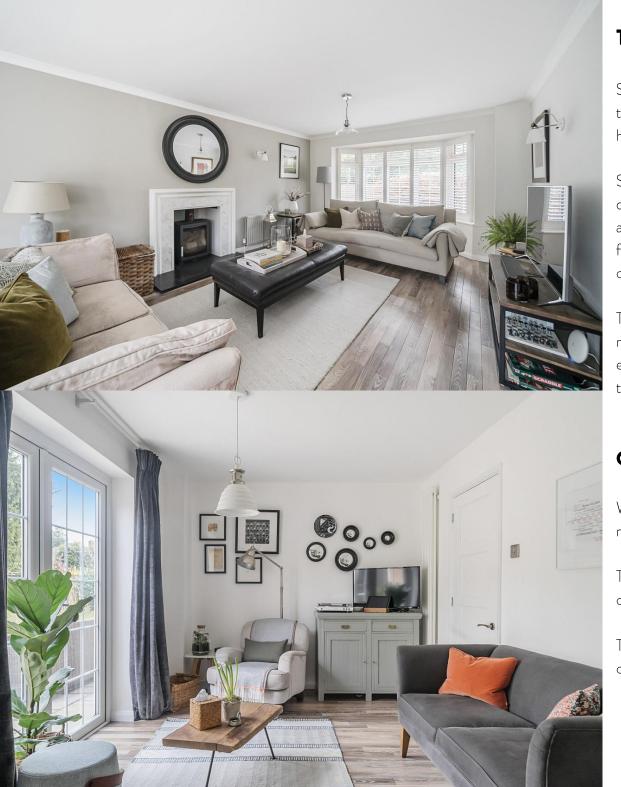

Spanning over 2,000 square feet of accommodation, there is an 'L' shaped dual aspect reception room with a bay window and log burner, study room, and a family room. The impressive kitchen/dining room spans 22', offering bifolding doors to the garden and the vaulted ceiling further enhances the feeling of space. Completing the ground floor are a utility room and cloakroom.