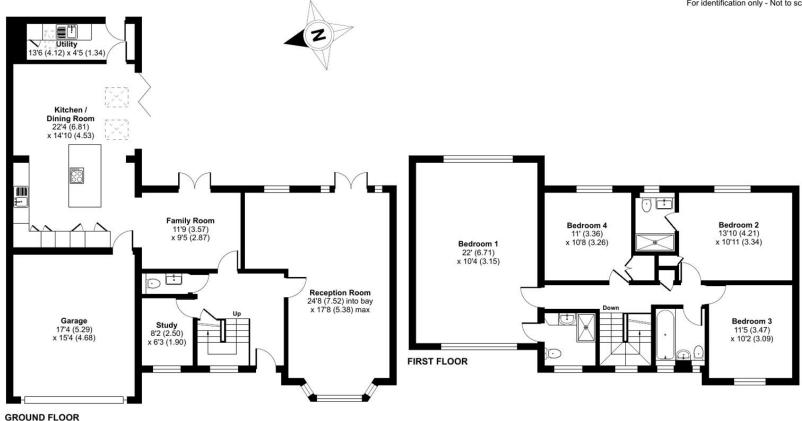

Spanning over 2,000 square feet of accommodation, there is an 'L' shaped dual aspect reception room with a bay window and log burner, study room, and a family room. The impressive kitchen/dining room spans 22', offering bifolding doors to the garden and the vaulted ceiling further enhances the feeling of space. Completing the ground floor are a utility room and cloakroom.

To the first floor there are four double bedrooms, the main bedroom measuring an impressive 22' in length and offering a dual aspect as well as an en suite shower room. Bedroom two also benefits from en suite facilities and there is a further family bathroom.

#### The Avenue, Camberley, GU15

Approximate Area = 2066 sq ft / 191.9 sq m Garage = 258 sq ft / 23.9 sq m Total = 2324 sq ft / 215.8 sq m

For identification only - Not to scale

Floor plan produced in accordance with RICS Property Measurement Standards incorporating International Property Measurement Standards (IPMS2 Residential). © nichecom 2024. Produced for Bridges Estate Agents Ltd (Platinum Homes). REF: 1088477`