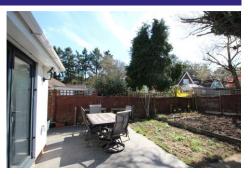

## **Outside**

To the front of the property there is a block paved driveway offering ample off street parking. Following through the side access to the rear garden. The rear garden benefits from a spacious patio area ideal for all fresco dining, and an area of lawn, which currently holds a shed and vegetable patch.