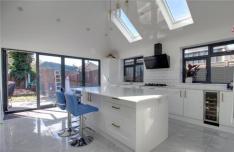

## **Description**

Offered to the market in the ever popular Pondtail area of Fleet, only a short walk from local shops, amenities, Fleet mainline station, and Fleet pond, is this three bedroom semi-detached bungalow. The property has been extended and refurbished throughout, benefiting from a stunning Kitchen/Breakfast room with a vaulted ceiling and bi-folding doors to the rear garden. There are two bedrooms, a downstairs shower room, and a spacious and bright living room at the front of the property. Upstairs the primary bedroom benefits from an en suite bathroom. Viewings highly recommended.