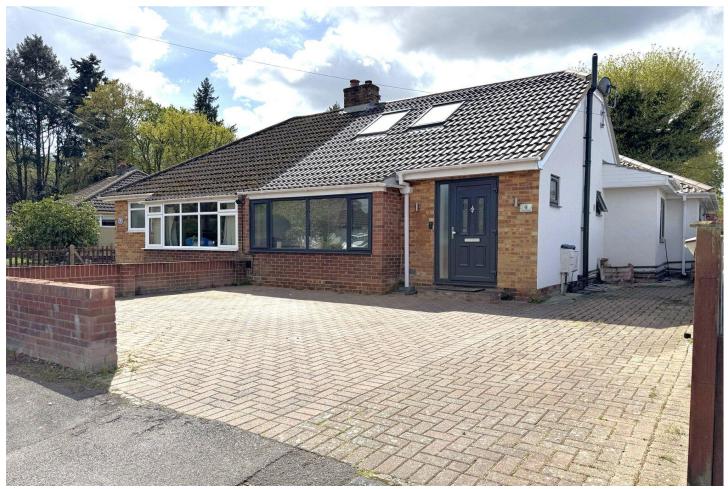

## Three Bedroom Semi-Detached Bungalow Westbury Gardens, Fleet, Hampshire, GU51 3HS

Offers in Excess of: £500,000

- Three Bedrooms
- Semi-Detached Bungalow
- Modern Kitchen/Breakfast Room
- En Suite

- Driveway Parking
- Pondtail Area
- Versatile Living Accommodation
- EPC: C (73)

## **Description**

Offered to the market in the ever popular Pondtail area of Fleet, only a short walk from local shops, amenities, Fleet mainline station, and Fleet pond, is this three bedroom semi-detached bungalow. The property has been extended and refurbished throughout, benefiting from a stunning Kitchen/Breakfast room with a vaulted ceiling and bi-folding doors to the rear garden. There are two bedrooms, a downstairs shower room, and a spacious and bright living room at the front of the property. Upstairs the primary bedroom benefits from an en suite bathroom. Viewings highly recommended.

## **Outside**

To the front of the property there is a block paved driveway offering ample off street parking. Following through the side access to the rear garden. The rear garden benefits from a spacious patio area ideal for all fresco dining, and an area of lawn, which currently holds a shed and vegetable patch.