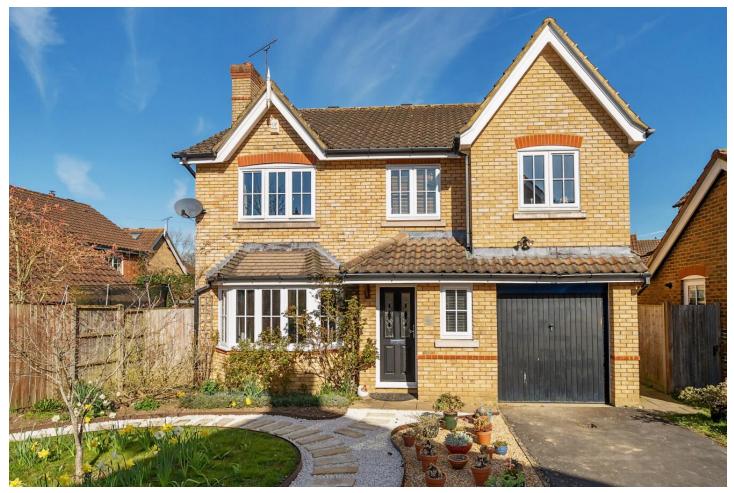

#### Description

Situated at the end of a private driveway within the sought after Zebon Copse development is this extended four/five bedroom detached family home. The accommodation comprises an entrance hall, a living room, a dining room, a conservatory, a kitchen, a utility room, a cloakroom and an integral garage on the ground floor. The first floor offers a principal bedroom with en suite shower room, three further double bedrooms, a fifth bedroom/dressing room and a family bathroom. Viewings are highly recommended and strictly by appointment only.

### Outside

The property is situated at the end of a private driveway, nestled in the heart of Zebon Copse, Driveway parking leads to the integral garage via an up and over door. A side gate provides access to the enclosed rear garden, which offers a patio seating area and various flower and shrub beds, with the remainder being laid to lawn.