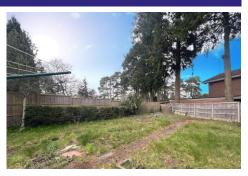

## **Outside**

To the front of the property is lawn and driveway parking leading to the garage. The private rear garden is mainly laid to lawn with a selection of shrubs and the garden is enclosed by panel fencing.