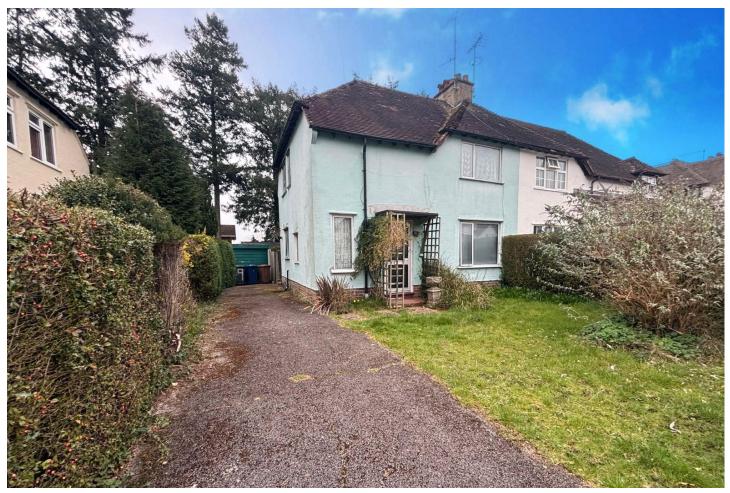

## **Description**

A three bedroom semi-detached property with a good sized level garden tucked away in a cul-de-sac position to the favoured south side of Farnham is offered to the market with no onward chain and with potential to extend (subject to planning permissions). To the ground floor there is the original kitchen/diner, utility room, spacious living room, and the bathroom. To the first floor there are three bedrooms. This property requires a full refurbishment throughout and offers great opportunity to make your own!

## **Outside**

To the front of the property is lawn and driveway parking leading to the garage. The private rear garden is mainly laid to lawn with a selection of shrubs and the garden is enclosed by panel fencing.