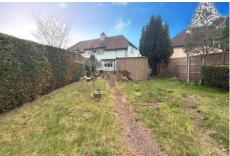

## **Outside**

To the front of the property is lawn and driveway parking leading to the garage. The private rear garden is mainly laid to lawn with a selection of shrubs and the garden is enclosed by panel fencing.