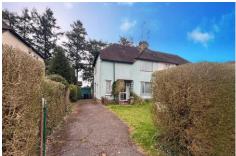

## **Description**

A three bedroom semi-detached property with a good sized level garden tucked away in a cul-de-sac position to the favoured south side of Farnham is offered to the market with no onward chain and with potential to extend (subject to planning permissions). To the ground floor there is the original kitchen/diner, utility room, spacious living room, and the bathroom. To the first floor there are three bedrooms. This property requires a full refurbishment throughout and offers great opportunity to make your own!

## **Outside**

To the front of the property is lawn and driveway parking leading to the garage. The private rear garden is mainly laid to lawn with a selection of shrubs and the garden is enclosed by panel fencing.