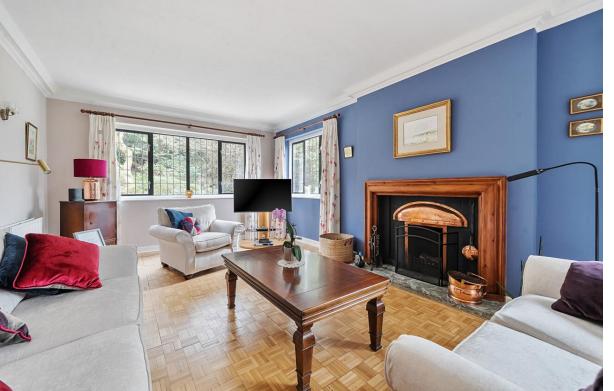

Boasting over three quarters of an acre and almost 4,000 square feet in total accommodation, the property retains many character features including exposed fireplaces, high ceilings, and picture rails. There are three separate reception rooms, a refitted kitchen/breakfast room, cloakroom and a utility room, approached via a grand hallway and two staircases to the first floor.