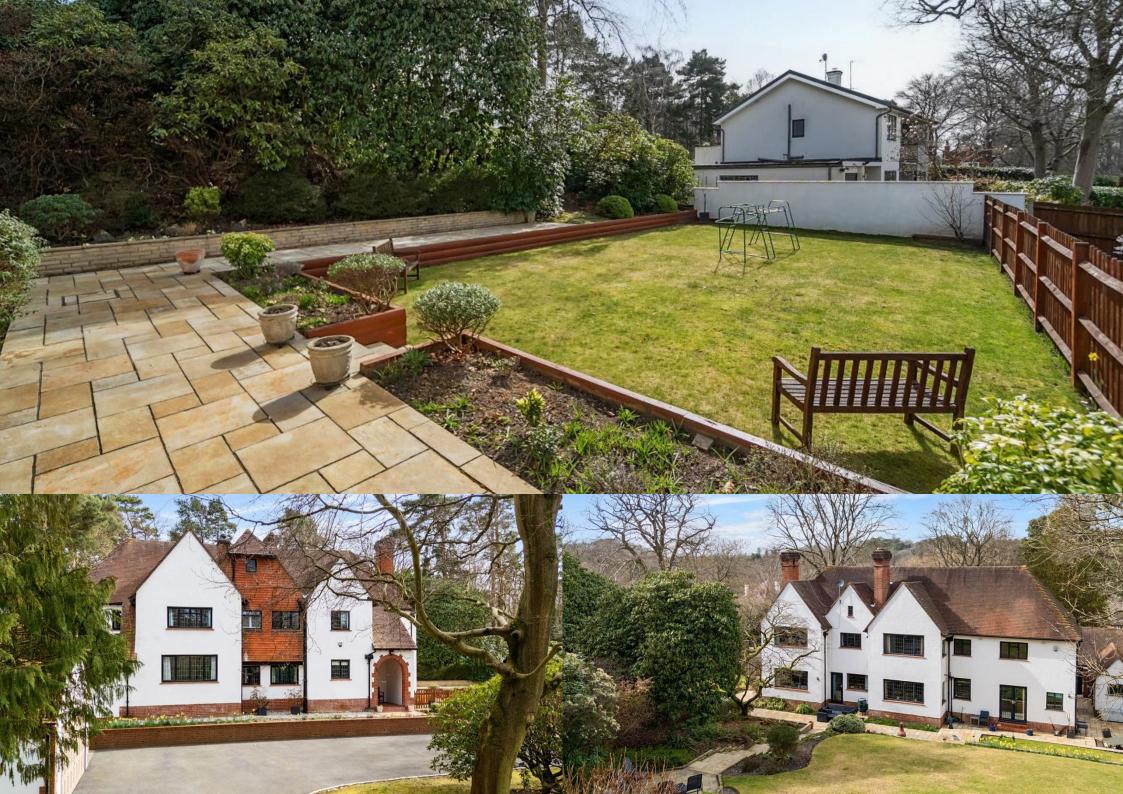

### **The Property**

Offered to the market for the first time in a generation, this stunning "Arts and Crafts" style property dating back to the 1920s occupies one of the largest overall plots within walking distance of Camberley town centre.

#### **Outside**

Chestnuts occupies a plot measuring 0.79 acres, offering a high degree of privacy.

The rear garden offers a re-laid area of patio leading to the lawned area rising up. Much of the plot is laid to bush and rhododendrons with an enormous space for a family to enjoy. There is a substantial landscaped area to the side which could be converted into a swimming pool and various outbuildings.

The property is approached via an `in-out` driveway offering parking for over a dozen vehicles, completed by a detached double garage.