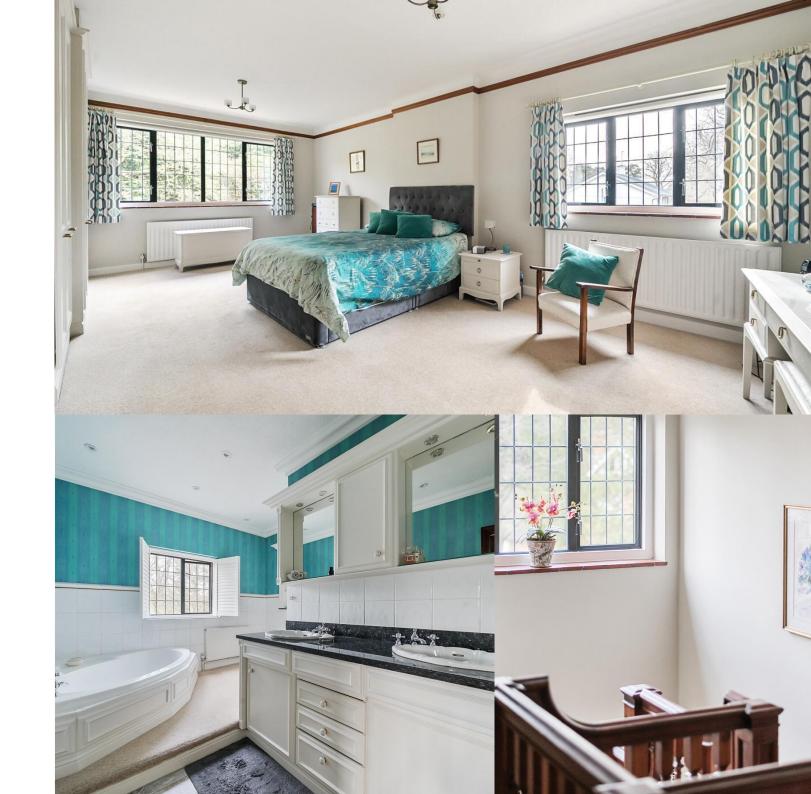

Moving upstairs there are five bedrooms and two bath/shower rooms. The principal suite is of particular note, measuring 23' and offering en suite facilities along with a substantial study space with fitted units.

The property has undergone numerous improvements in recent years, which include a new coating on the external walls, a new driveway and gates, a replacement boiler and an extensive patio to the rear and side. The replacement double glazed windows have been updated over the years as required.