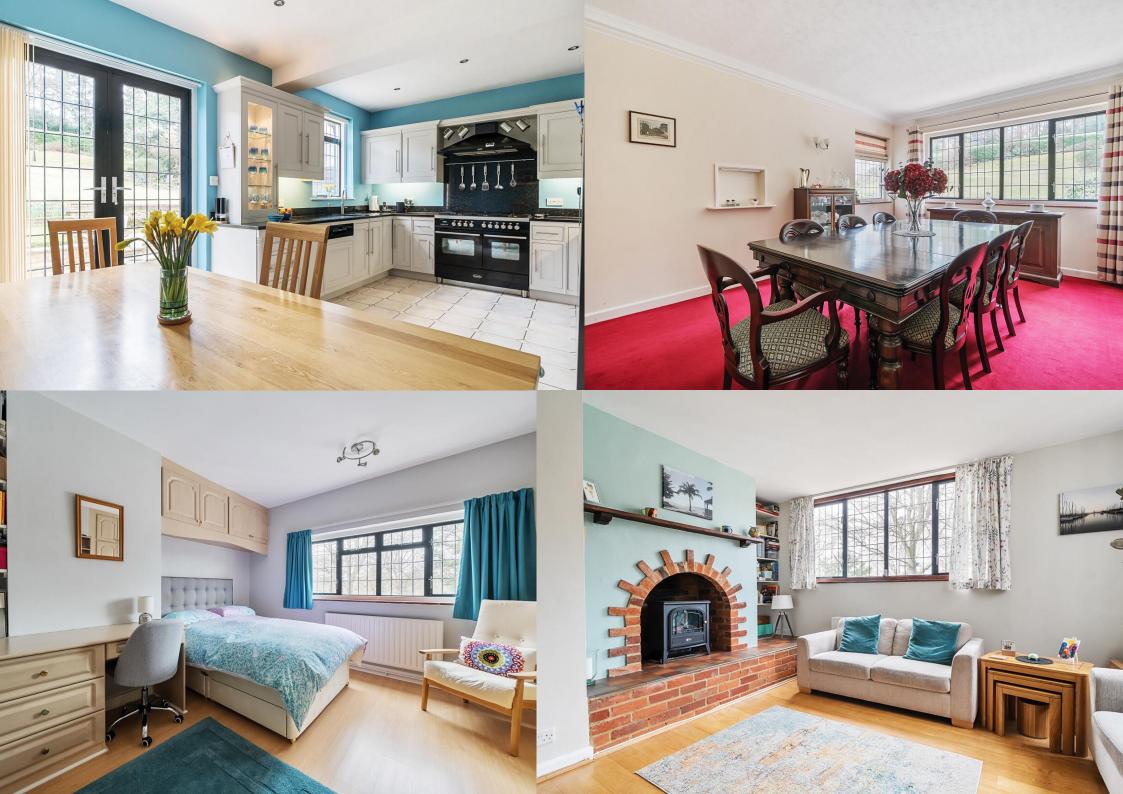

Boasting over three quarters of an acre and almost 4,000 square feet in total accommodation, the property retains many character features including exposed fireplaces, high ceilings, and picture rails. There are three separate reception rooms, a refitted kitchen/breakfast room, cloakroom and a utility room, approached via a grand hallway and two staircases to the first floor.

Moving upstairs there are five bedrooms and two bath/shower rooms. The principal suite is of particular note, measuring 23' and offering en suite facilities along with a substantial study space with fitted units.