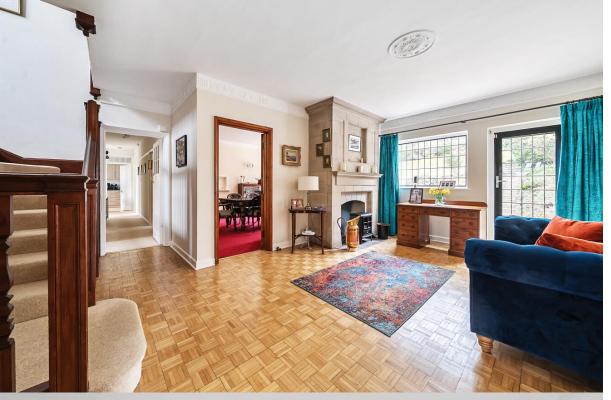

Boasting over three quarters of an acre and almost 4,000 square feet in total accommodation, the property retains many character features including exposed fireplaces, high ceilings, and picture rails. There are three separate reception rooms, a refitted kitchen/breakfast room, cloakroom and a utility room, approached via a grand hallway and two staircases to the first floor.