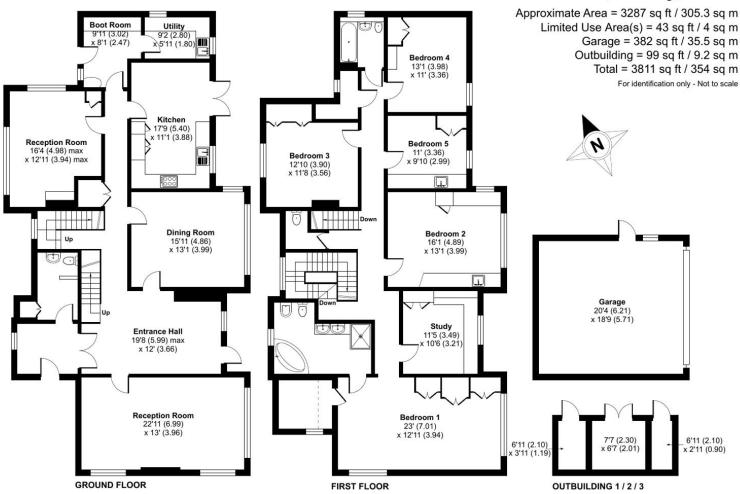

Boasting over three quarters of an acre and almost 4,000 square feet in total accommodation, the property retains many character features including exposed fireplaces, high ceilings, and picture rails. There are three separate reception rooms, a refitted kitchen/breakfast room, cloakroom and a utility room, approached via a grand hallway and two staircases to the first floor.

Moving upstairs there are five bedrooms and two bath/shower rooms. The principal suite is of particular note, measuring 23' and offering en suite facilities along with a substantial study space with fitted units.

#### Chestnuts Middleton Road, Surrey, GU15

Floor plan produced in accordance with RICS Property Measurement Standards incorporating International Property Measurement Standards (IPMS2 Residential). © nichecom 2024. Produced for Bridges Estate Agents Ltd (Platinum Homes). REF: 1088477`