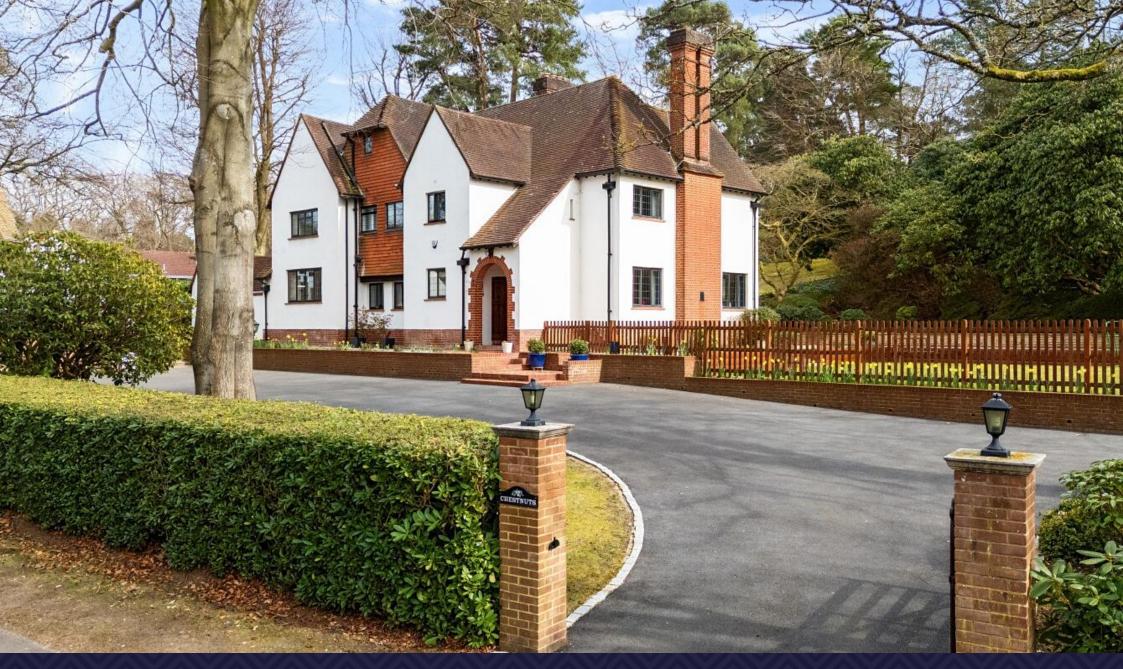

### **The Property**

Offered to the market for the first time in a generation, this stunning "Arts and Crafts" style property dating back to the 1920s occupies one of the largest overall plots within walking distance of Camberley town centre.

Boasting over three quarters of an acre and almost 4,000 square feet in total accommodation, the property retains many character features including exposed fireplaces, high ceilings, and picture rails. There are three separate reception rooms, a refitted kitchen/breakfast room, cloakroom and a utility room, approached via a grand hallway and two staircases to the first floor.

The property has undergone numerous improvements in recent years, which include a new coating on the external walls, a new driveway and gates, a replacement boiler and an extensive patio to the rear and side. The replacement double glazed windows have been updated over the years as required.

#### **Outside**

Chestnuts occupies a plot measuring 0.79 acres, offering a high degree of privacy.

The rear garden offers a re-laid area of patio leading to the lawned area rising up. Much of the plot is laid to bush and rhododendrons with an enormous space for a family to enjoy. There is a substantial landscaped area to the side which could be converted into a swimming pool and various outbuildings.

The property is approached via an `in-out` driveway offering parking for over a dozen vehicles, completed by a detached double garage.