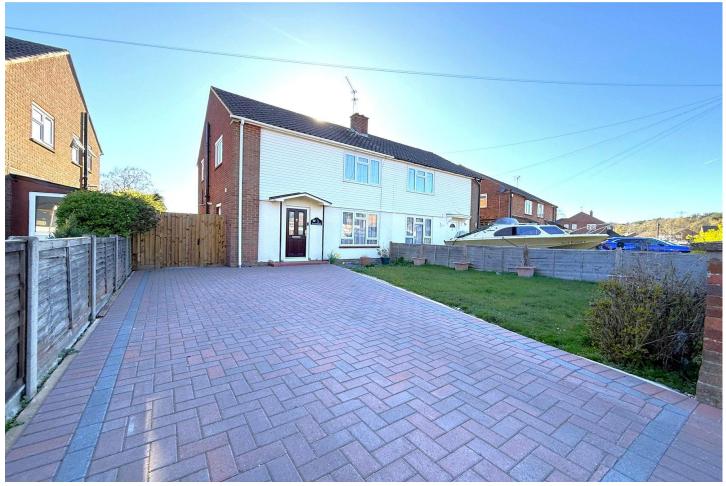

## Three Bedroom Semi-Detached House Mitcham Road, Camberley, Surrey, GU15 4AW

Price: £400,000

- Three Bedrooms
- Downstairs Cloakroom
- Driveway Parking
- Southwest Facing Garden

- No Onward Chain
- Potential to Extend (STPP)
- Close to Schools
- EPC: C (70)

## **Outside**

To the front there is a block paved driveway offering parking for multiple vehicles. There is side access to the rear garden which is a stunning sun trap being southwest facing!

To view the Material Information Certificate for this property please click Here or contact us to request a copy.