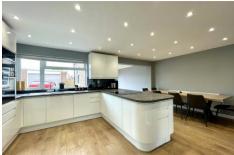

### **Description**

Situated in the popular West Heath area of Farnborough is this extended three bedroom semi-detached family home. The property benefits from a stylish open plan ground floor design, a sleek kitchen with built-in appliances, a spacious dining area leading through to a cozy main lounge with a log burner. Leading upstairs, you will find two spacious double bedrooms, a separate toilet and bathroom and a further bedroom overlooking the front. The property is ideally located for easy access to Farnborough main line train station, local amenities and well regarded local schools.