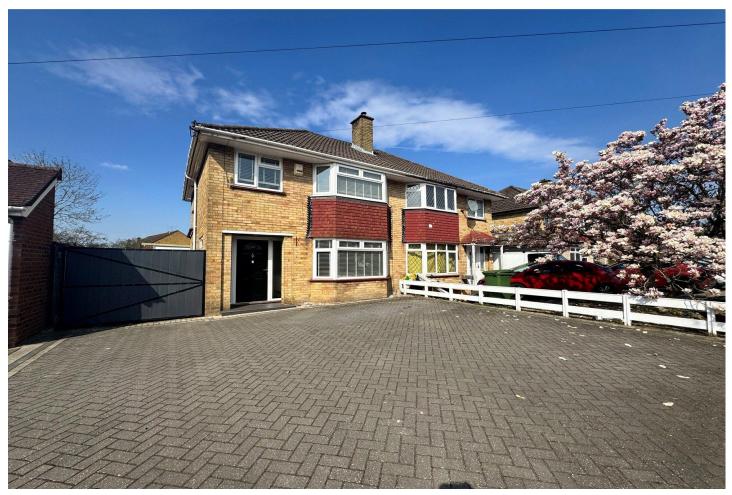

### **Description**

Situated in the popular West Heath area of Farnborough is this extended three bedroom semi-detached family home. The property benefits from a stylish open plan ground floor design, a sleek kitchen with built-in appliances, a spacious dining area leading through to a cozy main lounge with a log burner. Leading upstairs, you will find two spacious double bedrooms, a separate toilet and bathroom and a further bedroom overlooking the front. The property is ideally located for easy access to Farnborough main line train station, local amenities and well regarded local schools.

#### **Outside**

To the front of the property there is block paved parking for approximately four vehicles.

The enclosed rear garden consists of a paved patio area ideal for outdoor dining and a detached garage/workshop to the side.