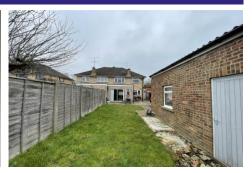

#### **Outside**

To the front of the property there is block paved parking for approximately four vehicles.

The enclosed rear garden consists of a paved patio area ideal for outdoor dining and a detached garage/workshop to the side.