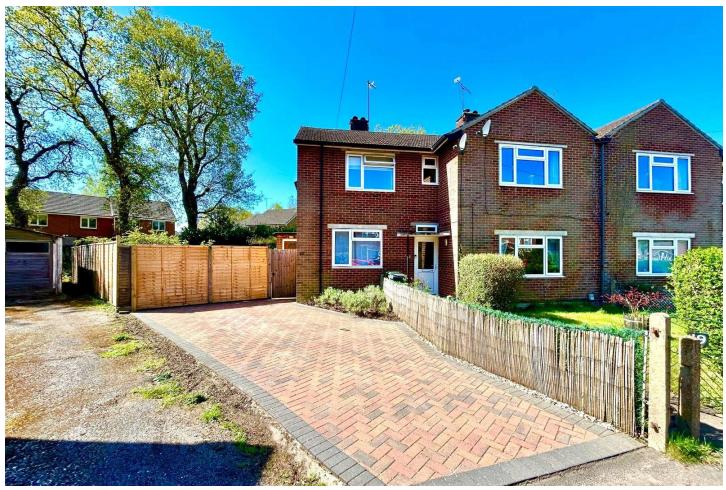

#### **Description**

This beautifully presented and spacious first floor maisonette is the perfect first time purchase or an ideal investment. The property benefits from having two double bedrooms, both with built-in storage, a spacious lounge/dining room, a sizeable kitchen/breakfast room and a modern family bathroom. The property also benefits from a two car driveway, gas central heating and uPVC double glazed windows. Viewings are highly recommended due to high interest levels

#### Outside

Outside there is a driveway with parking for two vehicles to the front, a larger than usual private rear and side garden with outbuildings including a laundry room.