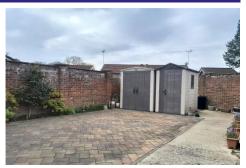

#### **Outside**

To the front there is a paved pathway leading to the front door with a front garden laid to lawn. Off road parking for three vehicles plus access to garage providing additional space. To the rear there is a low maintenance garden offering a degree of seclusion as it's all enclosed by a brick wall.