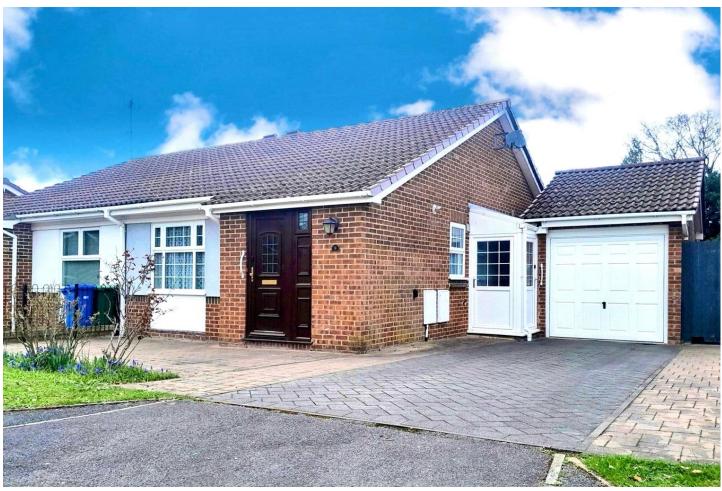

### **Description**

This well sized bungalow offers well planned living accommodation throughout. Compromises Entrance hallway that leads to a cloakroom, 19'6 foot living room, kitchen, two generously sized bedrooms and a bathroom. Located in a great location within close proximity to all local shops and amenities.

#### **Outside**

To the front there is a paved pathway leading to the front door with a front garden laid to lawn. Off road parking for three vehicles plus access to garage providing additional space. To the rear there is a low maintenance garden offering a degree of seclusion as it's all enclosed by a brick wall.