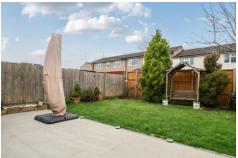

#### Outside

At the front of the property, you are greeted with a pathway leading to the front door surrounded by astro turf lawn. The rear garden offers a generous size garden with a recently paved extensive patio, stepping out onto to mature lawn. All enclosed by wood panel fencing.