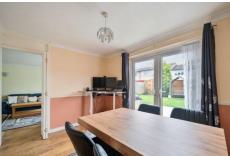

#### Description

Located in a popular residential location on an established development close to the heart of Bracknell is this property that overlooks a central green area to the front and is approached via a walkway with parking on the road or within the garage located in a block nearby. The property has been much improved and well looked after by the current owners. Front door leads to an entrance porch with doors leading to a utility area currently housing a tumble dryer, bikes and other storage items. Further door leads to an inner hallway and main reception room with a sizeable picture window overlooking the rear garden. The dining room has double doors overlooking and giving access to a paved patio and garden. The modern kitchen features a range of matching base and eye level units. There is also a downstairs cloakroom. The inner hallway stairs lead up to the first floor landing and three separate bedrooms with built-in wardrobe space. Additionally there is a converted storage area now used as a home office/study area. There is also a modern family bathroom and separate toilet.

#### Outside

At the front of the property, you are greeted with a pathway leading to the front door surrounded by astro turf lawn. The rear garden offers a generous size garden with a recently paved extensive patio, stepping out onto to mature lawn. All enclosed by wood panel fencing.