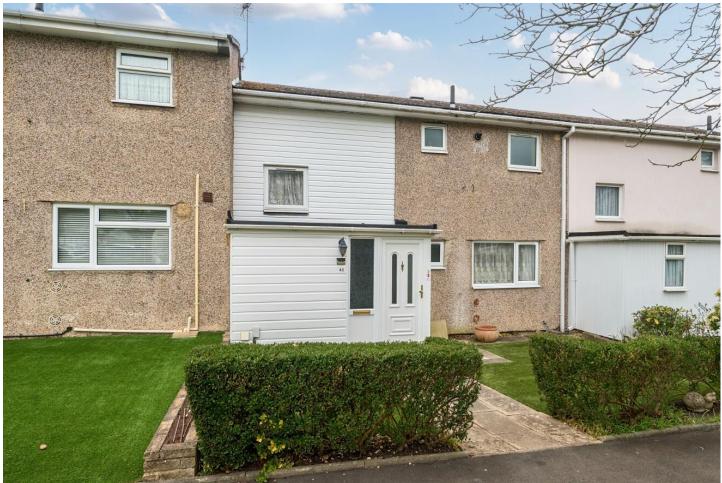

#### Description

Located in a popular residential location on an established development close to the heart of Bracknell is this property that overlooks a central green area to the front and is approached via a walkway with parking on the road or within the garage located in a block nearby. The property has been much improved and well looked after by the current owners. Front door leads to an entrance porch with doors leading to a utility area currently housing a tumble dryer, bikes and other storage items. Further door leads to an inner hallway and main reception room with a sizeable picture window overlooking the rear garden. The dining room has double doors overlooking and giving access to a paved patio and garden. The modern kitchen features a range of matching base and eye level units. There is also a downstairs cloakroom. The inner hallway stairs lead up to the first floor landing and three separate bedrooms with built-in wardrobe space. Additionally there is a converted storage area now used as a home office/study area. There is also a modern family bathroom and separate toilet.

#### Outside

At the front of the property, you are greeted with a pathway leading to the front door surrounded by astro turf lawn. The rear garden offers a generous size garden with a recently paved extensive patio, stepping out onto to mature lawn. All enclosed by wood panel fencing.