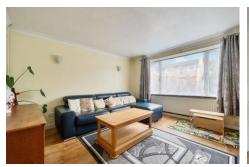

#### Description

Located in a popular residential location on an established development close to the heart of Bracknell is this property that overlooks a central green area to the front and is approached via a walkway with parking on the road or within the garage located in a block nearby. The property has been much improved and well looked after by the current owners. Front door leads to an entrance porch with doors leading to a utility area currently housing a tumble dryer, bikes and other storage items. Further door leads to an inner hallway and main reception room with a sizeable picture window overlooking the rear garden. The dining room has double doors overlooking and giving access to a paved patio and garden. The modern kitchen features a range of matching base and eye level units. There is also a downstairs cloakroom. The inner hallway stairs lead up to the first floor landing and three separate bedrooms with built-in wardrobe space. Additionally there is a converted storage area now used as a home office/study area. There is also a modern family bathroom and separate toilet.