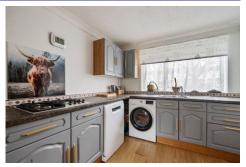

#### Description

Located in a popular residential location on an established development close to the heart of Bracknell is this property that overlooks a central green area to the front and is approached via a walkway with parking on the road or within the garage located in a block nearby. The property has been much improved and well looked after by the current owners. Front door leads to an entrance porch with doors leading to a utility area currently housing a tumble dryer, bikes and other storage items. Further door leads to an inner hallway and main reception room with a sizeable picture window overlooking the rear garden. The dining room has double doors overlooking and giving access to a paved patio and garden. The modern kitchen features a range of matching base and eye level units. There is also a downstairs cloakroom. The inner hallway stairs lead up to the first floor landing and three separate bedrooms with built-in wardrobe space. Additionally there is a converted storage area now used as a home office/study area. There is also a modern family bathroom and separate toilet.