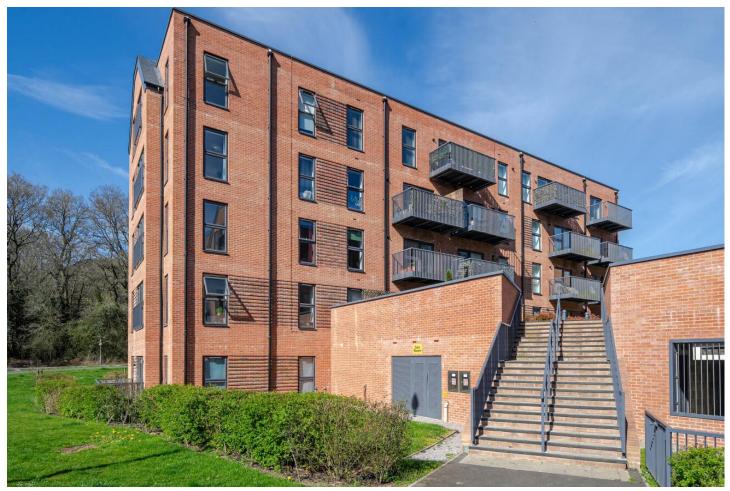

## www.bridges.co.uk

Two Bedroom Detached Apartment Station Road, Hook, Hampshire, RG27 9QG

Offers Over: £300,000

- Two Double Bedrooms
- Top Floor Apartment
- En Suite to Main Bedroom
- Velux Window in Second Bedroom
- Private Balcony
- Secure Underground Parking
- 992 Years Remaining on Lease
- EPC: B (84)

## Description

Built by Bellway Homes in 2020, this modern top floor apartment in Bartley Square offers stylish and convenient living. The property features a bright dual aspect living, kitchen, and dining area, two double bedrooms, and a sleek bathroom. The main bedroom benefits from an en suite and built-in wardrobe, while the second bedroom features a Velux window, adding natural light and character. A utility cupboard provides additional storage, keeping the washing machine neatly tucked away. The private balcony enjoys a peaceful position within the development's central quadrant, offering a quiet outdoor retreat.

Additional benefits include lift access to all floors, a secure video entry system, and one allocated parking space in the underground car park. Ideally located near Hook's main rail station with direct links to London Waterloo, junction five of the M3, a Tesco, and village shops, this apartment combines accessibility with modern comfort. With approximately 992 years remaining on the lease, it presents an excellent opportunity for first time buyers or investors. Viewing is highly recommended.

## Outside

The outside spaces at Bartley Square are thoughtfully designed, featuring landscaped rear gardens with raised flower beds and inviting seating areas, creating a peaceful environment to relax. This apartment also enjoys its own private balcony, providing a quiet outdoor retreat within the development's central quadrant. For added convenience, the property includes secure underground parking with one allocated space.