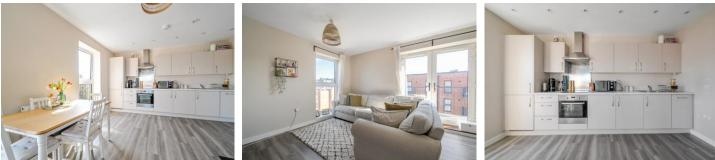

## Description

Built by Bellway Homes in 2020, this modern top floor apartment in Bartley Square offers stylish and convenient living. The property features a bright dual aspect living, kitchen, and dining area, two double bedrooms, and a sleek bathroom. The main bedroom benefits from an en suite and built-in wardrobe, while the second bedroom features a Velux window, adding natural light and character. A utility cupboard provides additional storage, keeping the washing machine neatly tucked away. The private balcony enjoys a peaceful position within the development's central quadrant, offering a quiet outdoor retreat.