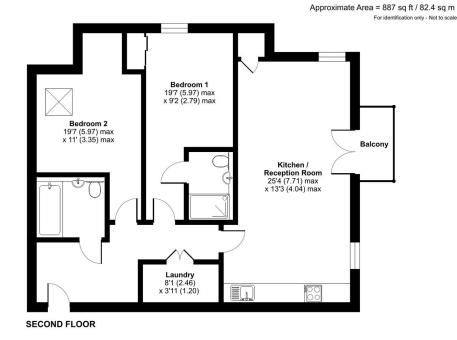

## Floorplan

Beaulieu Place Station Road, Hook, Hampshire, RG27

Floor plan produced in accordance with RICS Property Measurement 2nd Edition, Incorporating International Property Measurement Standards (IPMS2 Residential). © ntche Produced for Bridges Estate Agents. REF: 126537