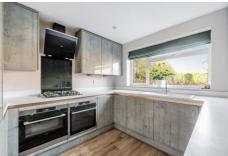

## Description

Conveniently positioned near the village centre, this detached four bedroom home offers easy access to highly regarded schools, a London mainline railway station, the local Tesco and Sainsburys supermarkets plus a host of local shops, with swift entry to the M3 motorway via Junction five. Boasting a recently refitted kitchen featuring AEG twin ovens, a gas hob, and a stylish cooker hood, along with a selection of integrated appliances, it's perfect for those who love cooking at home. The spacious living room spans the full width of the house, featuring a sizable picture window and patio doors that open to views of the garden, providing ample space for a dining table and chairs. Additional highlights include a ground floor cloakroom, a first floor bathroom with modern white suites, and a private south facing rear garden measuring approximately 80 feet. A generously sized front garden offers plenty of off road parking, making it ideal for anyone looking to accommodate a recreational vehicle. There is also potential to extend subject to planning permission.