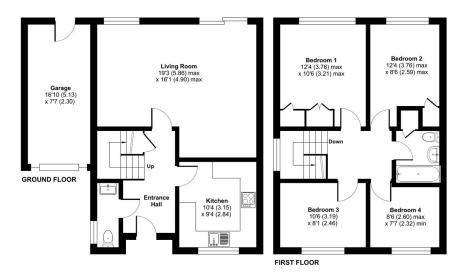

## **Floorplan**

#### Bramshott Drive, Hook, Hampshire, RG27

Approximate Area = 1022 sq ft / 94.9 sq m Garage = 127 sq ft / 11.7 sq m Total = 1149 sq ft / 106.6 sq m

TO ARRANGE A VIEWING PLEASE CONTACT:

Tel: 01256 769999 or Email: info@bridges.co.uk