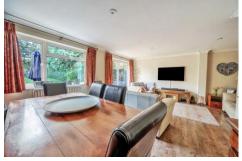

## Description

Conveniently positioned near the village centre, this detached four bedroom home offers easy access to highly regarded schools, a London mainline railway station, the local Tesco and Sainsburys supermarkets plus a host of local shops, with swift entry to the M3 motorway via Junction five. Boasting a recently refitted kitchen featuring AEG twin ovens, a gas hob, and a stylish cooker hood, along with a selection of integrated appliances, it's perfect for those who love cooking at home. The spacious living room spans the full width of the house, featuring a sizable picture window and patio doors that open to views of the garden, providing ample space for a dining table and chairs. Additional highlights include a ground floor cloakroom, a first floor bathroom with modern white suites, and a private south facing rear garden measuring approximately 80 feet. A generously sized front garden offers plenty of off road parking, making it ideal for anyone looking to accommodate a recreational vehicle. There is also potential to extend subject to planning permission.