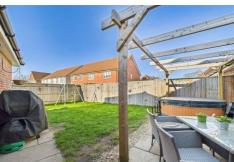

#### **Outside**

A block paved double length driveway leads to the garage and a side gate to the enclosed rear garden, which offers a patio seating area with covered pergola and the remainder is laid to lawn.