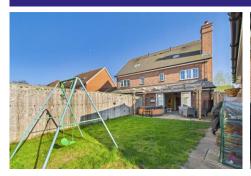

#### **Outside**

A block paved double length driveway leads to the garage and a side gate to the enclosed rear garden, which offers a patio seating area with covered pergola and the remainder is laid to lawn.