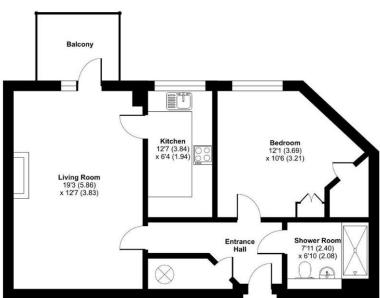

## **Floorplan**

Approximate Area = 646 sq ft / 60 sq m

For identification only - Not to scale

Floor plan produced in accordance with RICS Property Measurement 2nd Edition, Incorporating International Property Measurement Standards (IPMS2 Residential). © nichecom 2025