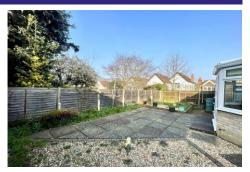

## **Outside**

The property boasts a well presented low maintenance rear garden that is styled with potted plants and benefits from a patio space to enjoy the sunshine. To the front is a good sized lawn area that is bordered by raised flower beds and fenced to the front with driveway parking leading down to the main entrance.