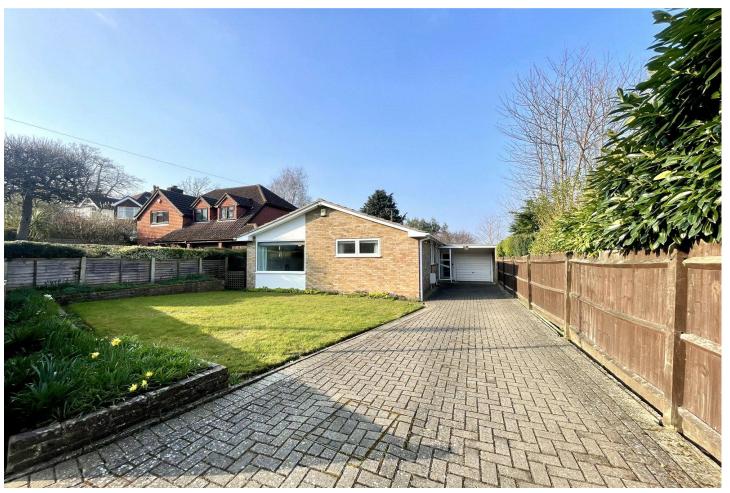

## **Outside**

The property boasts a well presented low maintenance rear garden that is styled with potted plants and benefits from a patio space to enjoy the sunshine. To the front is a good sized lawn area that is bordered by raised flower beds and fenced to the front with driveway parking leading down to the main entrance.